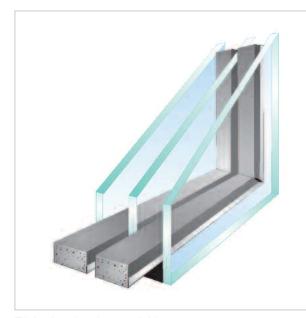

# **Energy Saving Performance**

We offer an excellent range of energy saving windows. Our double glazed argon filled windows come with warm edge technology and are 'A' Rated as standard delivering savings of up to 28% on home heating bills.

We also offer triple glazed options for the ultimate in home comfort and energy performance. Our windows will actually add heat and energy to your home, saving you money on fuel whilst being kind to the environment both now and for many years to come.

Typical double glazed 'A' Rated unit.

Triple glazed options available.

Bay window with 90° corner post.