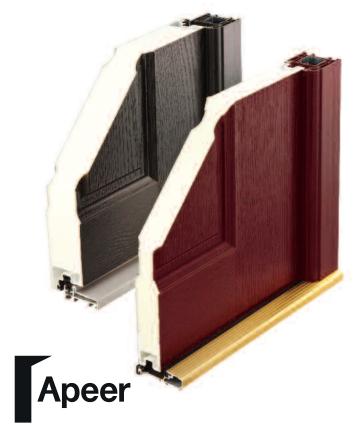

## Composite Doors - create the perfect entrance

Composite doors give the appearance and feel of solid timber but with the added stability, energy efficiency and durability of modern materials.

The Apeer composite door uses the latest in locking technology and is 'Secured by Design' approved. Steel dog bolts secure the door to the reinforced frame, while the kite mark approved locks give you complete peace of mind.

Made from fibreglass (GRP) and high-density polyurethane materials with an extremely efficient draught excluding double rebate – the Apeer70 door achieves an 'A' rating for energy efficiency.

Apeer composite doors come in a range of colours and styles and with a variety of glazing options to ensure you create the perfect entrance to your home.