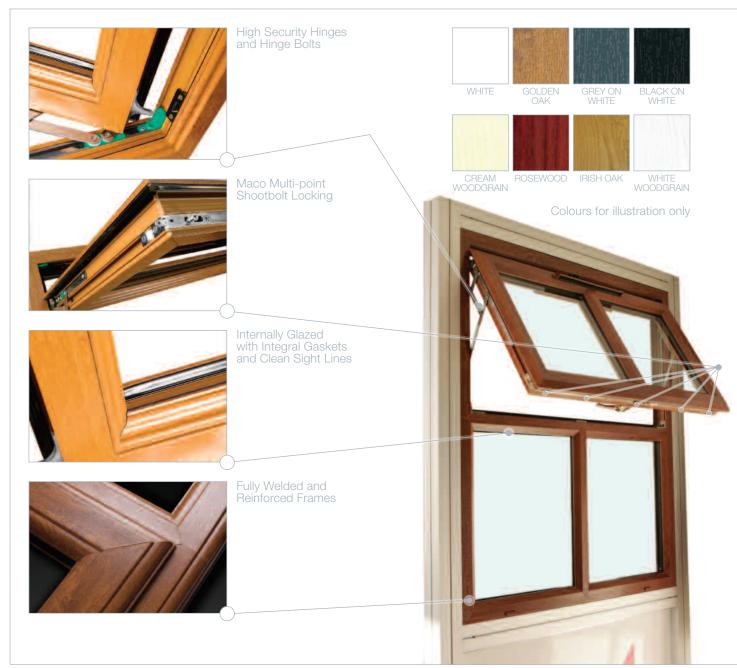

#### Safety and Security

Our windows are 'Secured by Design' approved – we use high security hinges, hinge bolts and multi-point shootbolt locking. Turkington Windows are reinforced with galvanised steel section where required and also come with a FREE security guarantee through the Maco Secure Scheme. All windows and doors are internally glazed, meaning glass cannot be removed from outside.

#### **Enhanced Aesthetics for the Ultimate Appearance**

As well as providing the peak in energy and security performance our windows and doors are designed to look great now and in the future. We have a full range of colour and woodgrain finishes available, in both our sculptured Ovolo or contemporary Chamfered styles.

#### **Hardware Options**

Window and door handles are available in a range of standard colour options: White, Black, Gold, Chrome and Satin Silver.

Windows showing authentic Georgian bar.

Coastal location using stainless steel locking.