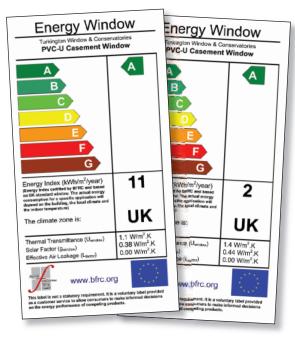

Double glazed 'A' Rated energy label.

# **Energy Saving Performance**

We offer an excellent range of energy saving windows. Our double glazed argon filled windows come with warm edge technology and are 'A' Rated as standard delivering savings of up to 28% on home heating bills.

We also offer triple glazed options for the ultimate in home comfort and energy performance. Our windows will actually add heat and energy to your home, saving you money on fuel whilst being kind to the environment both now and for many years to come.

Typical double glazed 'A' Rated unit.

Triple glazed options available.

Bay window with 90° corner post.

## A Guide to Window Energy Ratings

Window Energy Ratings are a simple, clear and easy to understand method of informing customers of the relative energy efficiency of a particular window. The windows are rated on an 'A' to 'G' scale, which is consistent with other products such as light bulbs and white goods.

#### How are they calculated?

The rating is determined by a formula which takes into account various factors:

- · Standard Domestic Occupancy
- Climate Data
- Thermal Transmittance (Window U Value)
- · Solar Factor (G Value)
- · Air Leakage (L Value)

Each of the above factors has an effect on the overall energy performance of the window.

Warmth, style and security.

Experts in replacement and new build windows.