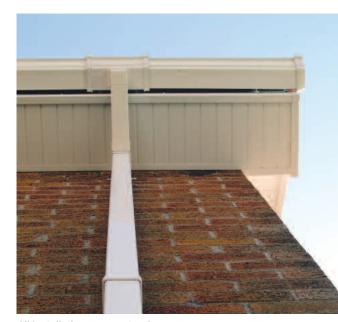

#### **Fascia and Soffit**

Turkington use only quality products and experienced installation teams. We have built an outstanding reputation for quality, service and value and get most of our new customers through referral and recommendation.

Our range of fascias and soffits are low maintenance, long lasting, recyclable and come in a variety of styles and colours to suit your home.

A simple transformation, but one which adds value, and offers low maintenance.

At Turkington we believe if a job is worth doing, then it's worth doing right. As well as dramatically enhancing the cosmetic appearance of your Fascia and Soffit, we will also install as standard an eaves protection system. This system ensures the long term structure of your roofline and gives added peace of mind in the years ahead.

White PVC fascia and soffit.

All installations guaranteed.

Windows