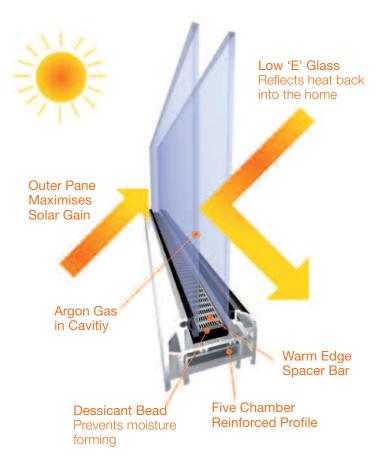

# **Energy Saving Performance**

We offer an excellent range of energy saving windows. Our double glazed argon filled windows come with warm edge technology and are 'A' Rated as standard delivering savings of up to 28% on home heating bills.

We also offer triple glazed options for the ultimate in home comfort and energy performance. Our windows will actually add heat and energy to your home, saving you money on fuel whilst being kind to the environment both now and for many years to come.

Typical double glazed 'A' Rated unit.

Triple glazed options available.

Bay window with 90° corner post.