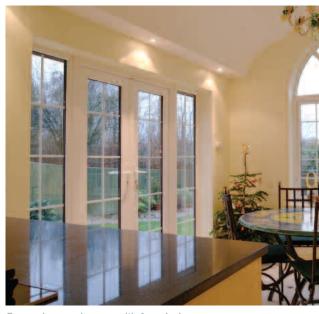

## Patio and Bi-folding Doors - bring the outside in

Transform your home; living room, bedroom, kitchen, conservatory... the choice is yours.

Turkington offer a choice of sliding patio doors, french doors, lift and slide doors and bi-folding doors in either PVC or Aluminium.

Sliding patio doors are an elegant choice allowing you to fully utilise internal space whilst maintaining a striking appearance with a minimum of framing – aesthetically pleasing they make maximum use of light and space in your home.