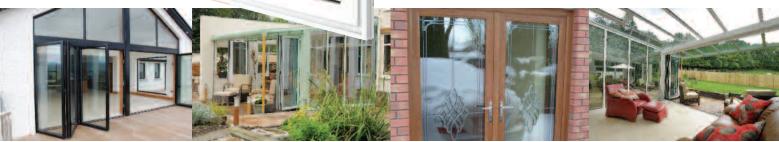

## Patio and Bi-folding Doors - bring the outside in

Transform your home; living room, bedroom, kitchen, conservatory... the choice is yours.

Turkington offer a choice of sliding patio doors, french doors, lift and slide doors and bi-folding doors in either PVC or Aluminium.

Bi-folding doors are becoming increasingly popular for modern living, many home extensions and new builds now incorporate bi-folding doors within their design. Fold the doors back to give a stunning opening that brings the outside in.

Sliding doors and lift and slide doors are available with a multi-track option, allowing multiple panes to slide to one side maximising the opening.

PVC sliding and bi-folding doors are available in our standard colours, all aluminium doors are available in any standard RAL colour.