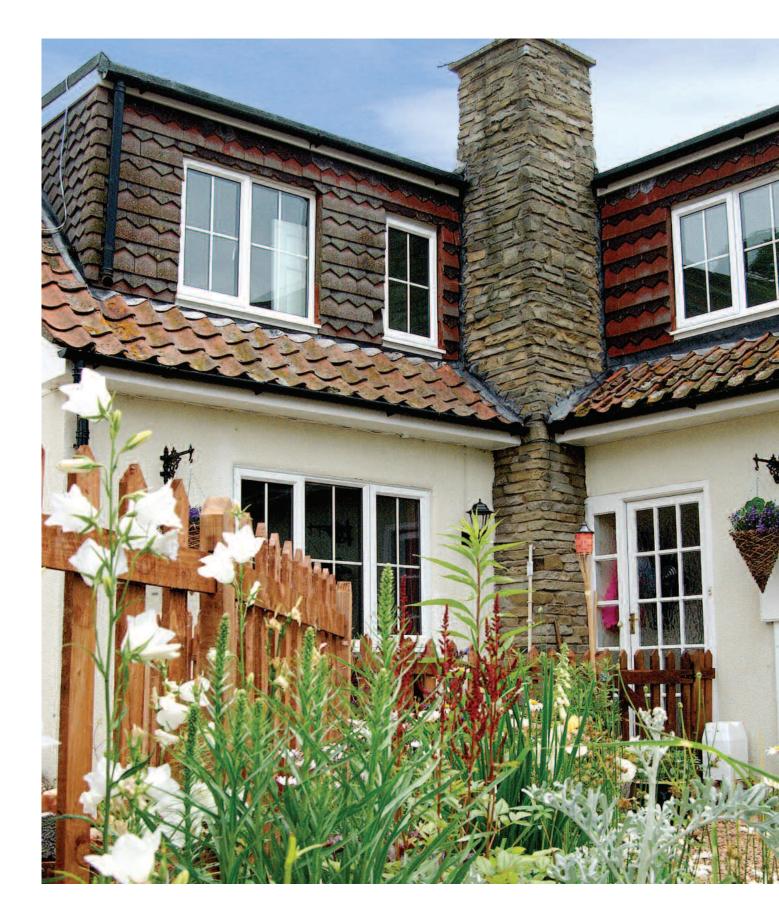

#### **Fascia and Soffit**

Turkington use only quality products and experienced installation teams. We have built an outstanding reputation for quality, service and value and get most of our new customers through referral and recommendation.

Our range of fascias and soffits are low maintenance, long lasting, recyclable and come in a variety of styles and colours to suit your home.

A simple transformation, but one which adds value, and offers low maintenance.

At Turkington we believe if a job is worth doing, then it's worth doing right. As well as dramatically enhancing the cosmetic appearance of your Fascia and Soffit, we will also install as standard an eaves protection system. This system ensures the long term structure of your roofline and gives added peace of mind in the years ahead.