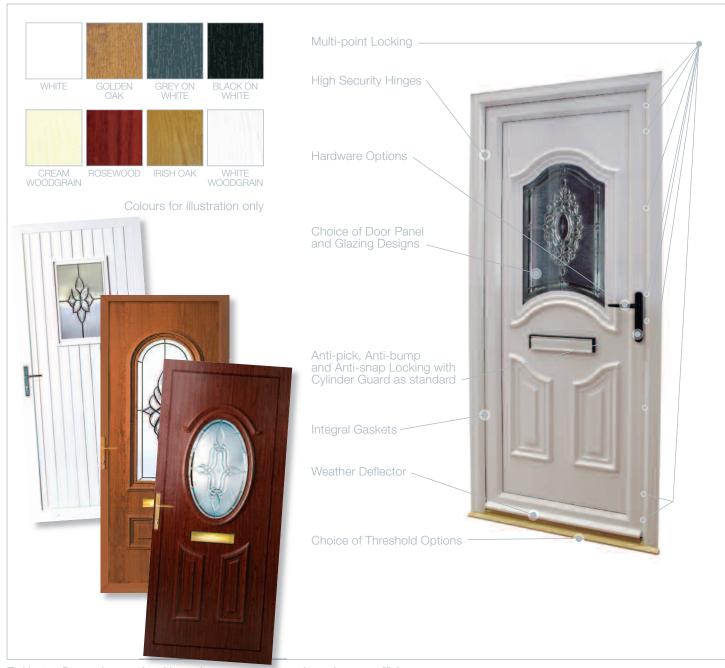

#### **Doors**

A Turkington installed door will add style, security and comfort to your home. Our range of elegant, high performance exterior doors will protect your home for many years without the need for regular maintenance. We have a variety of styles, glazing options and colours tailor-made to suit your home and budget.

All doors are fully reinforced and come with high security anti-pick, anti-bump and anti-snap locking as standard. Our range includes glazed PVC doors, reinforced panel doors and a range of traditional and contemporary composite doors.

#### **Hardware Options**

Door handles, letterboxes and door knockers are available in a range of standard colour options: White, Black, Gold, Chrome and Satin Silver.

French doors showing authentic Georgian bar.

#### **Hardware Options**

Window and door handles are available in a range of standard colour options: White, Black, Gold, Chrome and Satin Silver.

Windows showing authentic Georgian bar.

Coastal location using stainless steel locking.