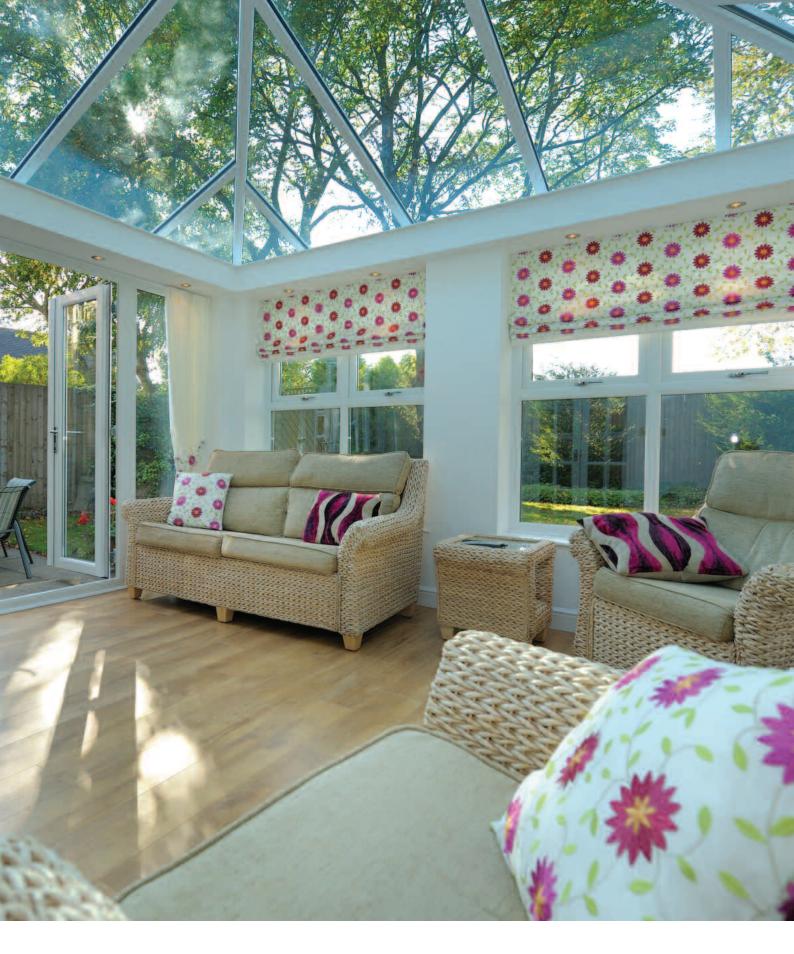

# Conservatories and Sun Lounges

Contemporary or classical. Large or compact. Ornate or minimalist. Whatever type of conservatory, sun lounge or orangery you dream of, we will have a style to suit. Our conservatories are available in a wide range of shapes, colours and sizes. There are also numerous glazing options and an array of different doors and windows for you to choose from. Through a combination of these components, we can create a home extension that complements your property and its surroundings.

All Turkington home extensions are bespoke designed on your behalf. We use the latest presentation and design software to let you see exactly how your new conservatory could look - we can tailor the design to create a home extension that is unique to you.