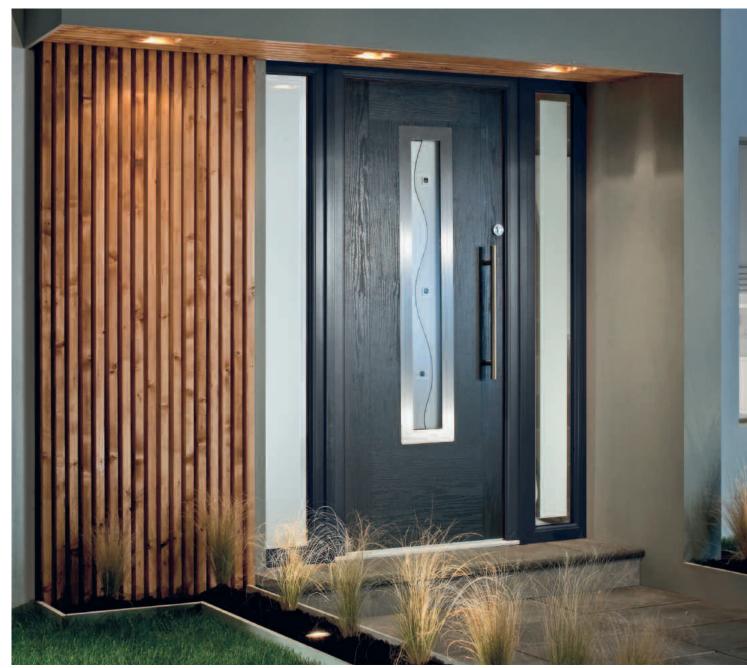

#### **Doors**

A Turkington installed door will add style, security and comfort to your home. Our range of elegant, high performance exterior doors will protect your home for many years without the need for regular maintenance. We have a variety of styles, glazing options and colours tailor-made to suit your home and budget.

All doors are fully reinforced and come with high security anti-pick, anti-bump and anti-snap locking as standard. Our range includes glazed PVC doors, reinforced panel doors and a range of traditional and contemporary composite doors.

#### **Hardware Options**

Door handles, letterboxes and door knockers are available in a range of standard colour options: White, Black, Gold, Chrome and Satin Silver.

French doors showing authentic Georgian bar.