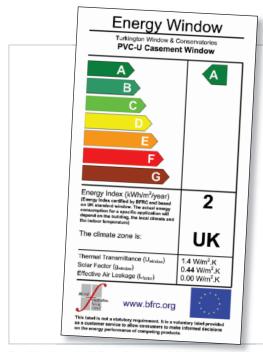

## A Guide to Window Energy Ratings

Window Energy Ratings are a simple, clear and easy to understand method of informing customers of the relative energy efficiency of a particular window. The windows are rated on an 'A' to 'G' scale, which is consistent with other products such as light bulbs and white goods.

#### How are they calculated?

The rating is determined by a formula which takes into account various factors:

- · Standard Domestic Occupancy
- Climate Data
- Thermal Transmittance (Window U Value)
- · Solar Factor (G Value)
- · Air Leakage (L Value)

Each of the above factors has an effect on the overall energy performance of the window.

Warmth, style and security.

Experts in replacement and new build windows.

Double glazed 'A' Rated energy label.