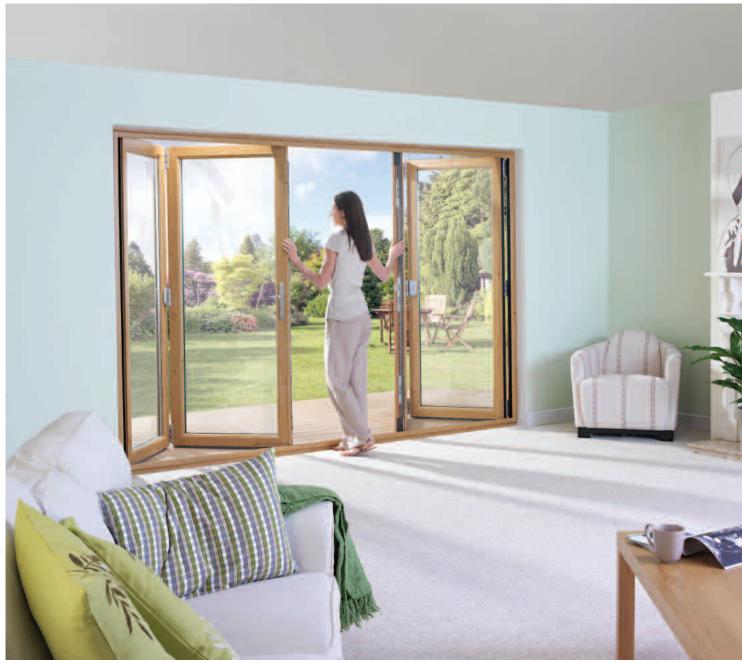

## Patio and Bi-folding Doors - bring the outside in

Transform your home; living room, bedroom, kitchen, conservatory... the choice is yours.

Turkington offer a choice of sliding patio doors, french doors, lift and slide doors and bi-folding doors in either PVC or Aluminium.

Bi-folding doors are becoming increasingly popular for modern living, many home extensions and new builds now incorporate bi-folding doors within their design. Fold the doors back to give a stunning opening that brings the outside in.

Sliding doors and lift and slide doors are available with a multi-track option, allowing multiple panes to slide to one side maximising the opening.

PVC sliding and bi-folding doors are available in our standard colours, all aluminium doors are available in any standard RAL colour.