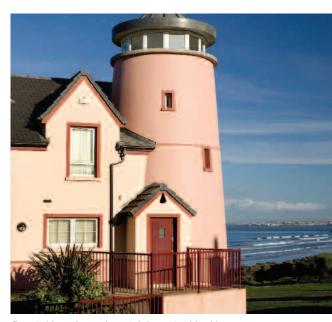

# Conservatories and Sun Lounges

Contemporary or classical. Large or compact. Ornate or minimalist. Whatever type of conservatory, sun lounge or orangery you dream of, we will have a style to suit. Our conservatories are available in a wide range of shapes, colours and sizes. There are also numerous glazing options and an array of different doors and windows for you to choose from. Through a combination of these components, we can create a home extension that complements your property and its surroundings.

All Turkington home extensions are bespoke designed on your behalf. We use the latest presentation and design software to let you see exactly how your new conservatory could look - we can tailor the design to create a home extension that is unique to you.