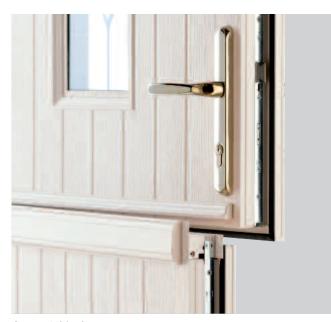

#### Safety and Security

Our windows are 'Secured by Design' approved – we use high security hinges, hinge bolts and multi-point shootbolt locking. Turkington Windows are reinforced with galvanised steel section where required and also come with a FREE security guarantee through the Maco Secure Scheme. All windows and doors are internally glazed, meaning glass cannot be removed from outside.

All doors are fully reinforced and come with high security anti-pick, anti-bump and anti-snap locking as standard. Our range includes glazed PVC doors, reinforced panel doors and a range of traditional and contemporary composite doors.