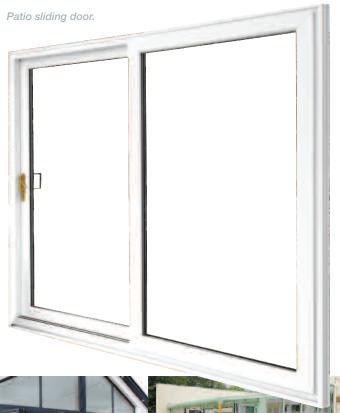

## Patio and Bi-folding Doors - bring the outside in

Transform your home; living room, bedroom, kitchen, conservatory... the choice is yours.

Turkington offer a choice of sliding patio doors, french doors, lift and slide doors and bi-folding doors in either PVC or Aluminium.

Sliding patio doors are an elegant choice allowing you to fully utilise internal space whilst maintaining a striking appearance with a minimum of framing – aesthetically pleasing they make maximum use of light and space in your home.