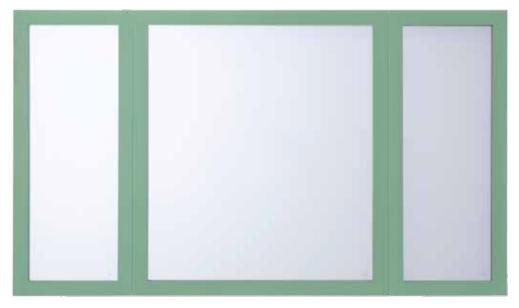

For **external** finishes see page 9 For **internal** finishes see page 19

Picture with two side openers

U-value =  $0.8957 \text{ w/m}^2\text{k}$ ,  $2200 \text{mm} \times 1300 \text{mm}$  (Soft coat and argon gas filled).

## **Window Combinations**

The Lumi Windows are available in various combinations.

All window combinations are available in a variety of sizes and are custom made for your home.