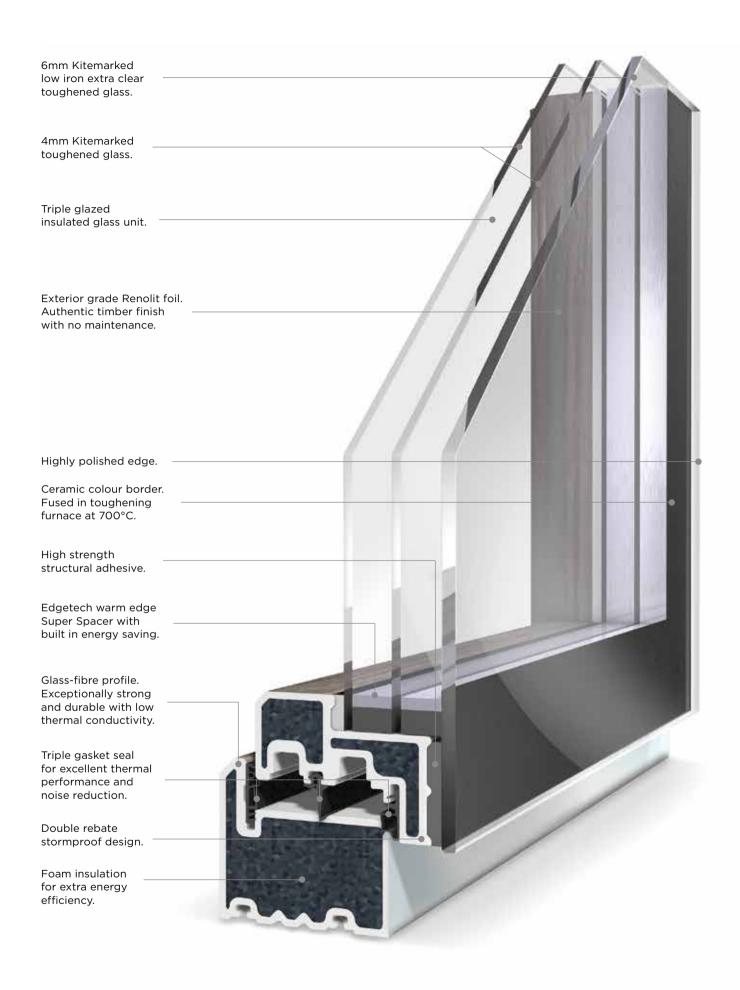

Hidden under the ceramic colour lies the secret to Lumi's strength - energy efficient triple glazing that has been structurally bonded to an internal core of high strength, glass-fibre reinforced profiles. This intelligent piece of engineering is the first of its kind on the market, bringing all the design benefits of frameless glazing with all the strength, security and internal styling of more traditional windows and doors.

### **External Finishing.**

A subtle band of ceramic colour has been fused at extremely high temperature to the glass inside the glazing unit. Available in eight different finishes, all colours are protected from the elements reducing the possibility of fading over time. Plus, no external frames mean that maintenance and cleaning are every bit as minimal as the styling.

weather. With a state of the art 50mm insulated triple glazed unit, an 80mm draught free double rebate system with a triple gasket seal as standard, Lumi windows are among the most energy efficient on the market.

The 50mm triple glazing is made from 6-4-4 toughened glass, insulating the home against both cold and noise. The flush glazing completely hides the glass-fibre double rebate stormproof frame, offering exceptional U-values and unparalleled weather protection. We can also supply this triple glazed unit with two panes of low emissivity glass filled with argon gas for enhanced energy efficiency.