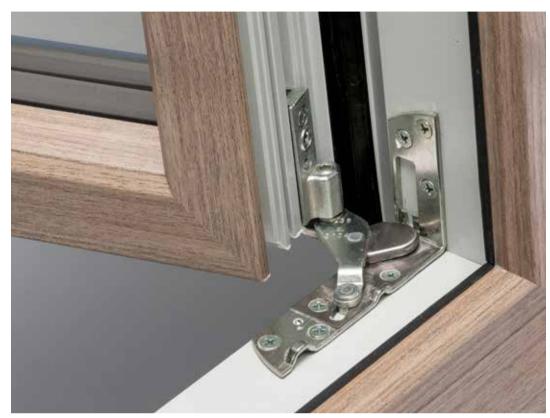

Concealed hinge

Friction stay

80mm double rebate with triple seal and Winkhaus locking system