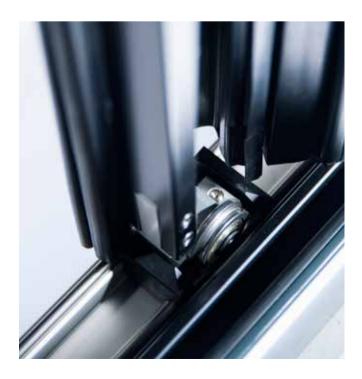

Concealed hinge

Friction stay

80mm double rebate with triple seal and Winkhaus locking system