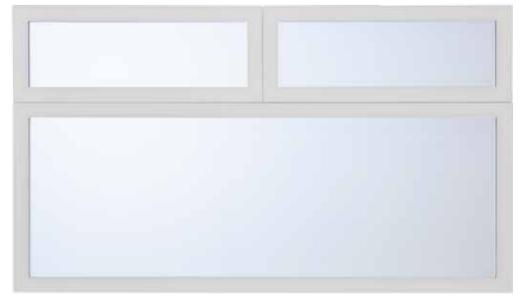

For **external** finishes see page 9 For **internal** finishes see page 19

Picture with two top openers

U-Value =  $0.8781 \text{ w/m}^2\text{k}$ ,  $2200 \text{mm} \times 1300 \text{mm}$  (Soft coat and argon gas filled).

## **Window Combinations**

The Lumi Windows are available in various combinations.

All window combinations are available in a variety of sizes and are custom made for your home.