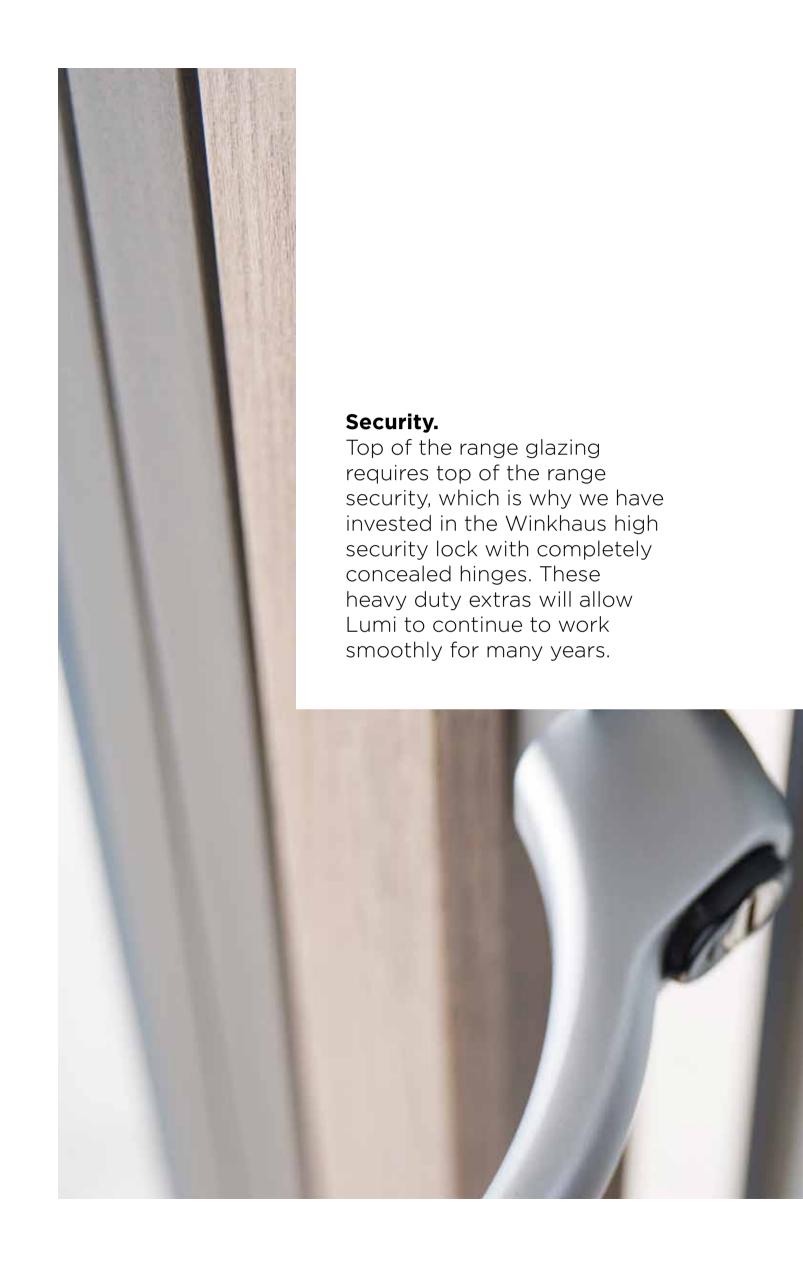

Concealed hinge

Friction stay

80mm double rebate with triple seal and Winkhaus locking system