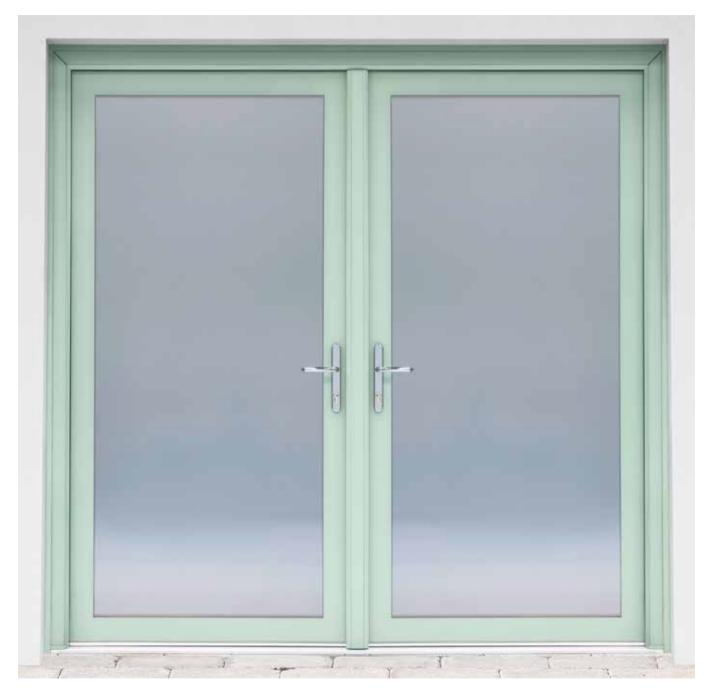

## **French Door**

U-value =  $0.8843 \text{ w/m}^2\text{k}$ ,  $1800 \text{mm} \times 2150 \text{mm}$  (Soft coat and argon gas filled).

For **external** finishes see page 9 For **internal** finishes see page 19