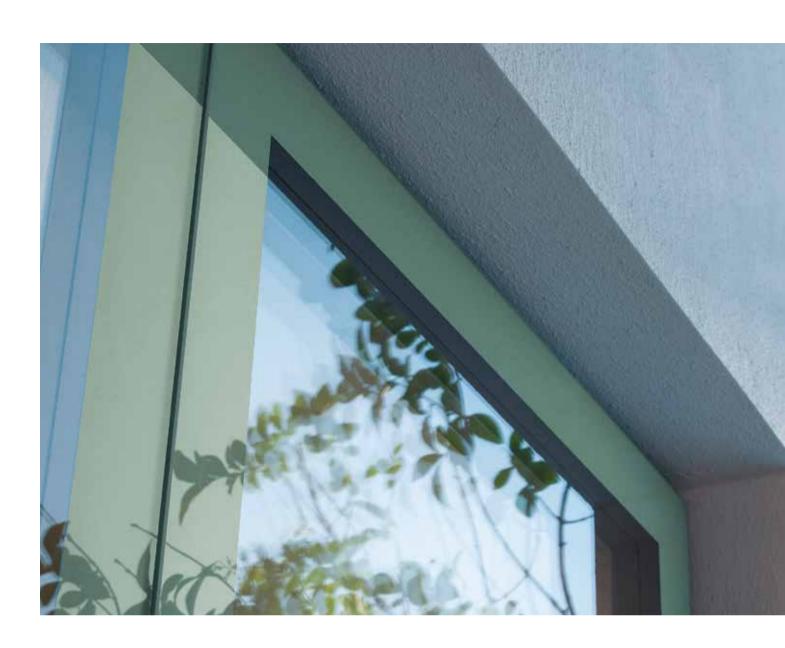

Hidden under the ceramic colour lies the secret to Lumi's strength - energy efficient triple glazing that has been structurally bonded to an internal core of high strength, glass-fibre reinforced profiles. This intelligent piece of engineering is the first of its kind on the market, bringing all the design benefits of frameless glazing with all the strength, security and internal styling of more traditional windows and doors.

### **External Finishing.**

A subtle band of ceramic colour has been fused at extremely high temperature to the glass inside the glazing unit. Available in eight different finishes, all colours are protected from the elements reducing the possibility of fading over time. Plus, no external frames mean that maintenance and cleaning are every bit as minimal as the styling.

The 50mm triple glazing is made from 6-4-4 toughened glass, insulating the home against both cold and noise. The flush glazing completely hides the glass-fibre double rebate stormproof frame, offering exceptional U-values and unparalleled weather protection. We can also supply this triple glazed unit with two panes of low emissivity glass filled with argon gas for enhanced energy efficiency.