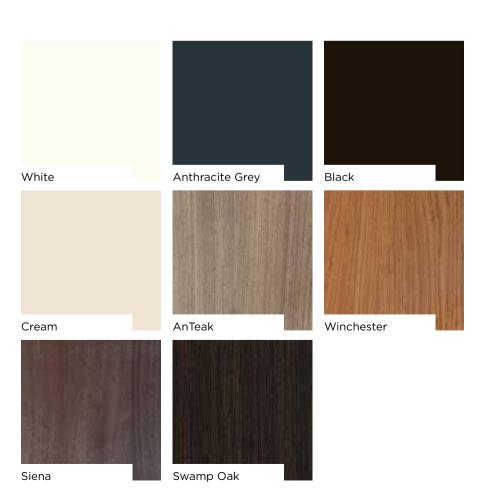

## Internal Finishing.

A consistent, high quality finish of architectural detailing can have a surprising impact on the overall success of an interior. Lumi is one of the only wood or PVC alternatives with an interior finish that can be matched across the trims, window boards and sills of all the windows, doors and bi-folds in your home. Available in a choice of eight styles, four of which are convincing and subtle wood grain finishes, Lumi is the simple way to upgrade your home interiors.

<< An interior finish that can be matched across the trims, window boards and sills.

Internal Colours Available

Every effort has been made to reproduce the Lumi colours. However, printing constraints will give rise to some colour deviation.