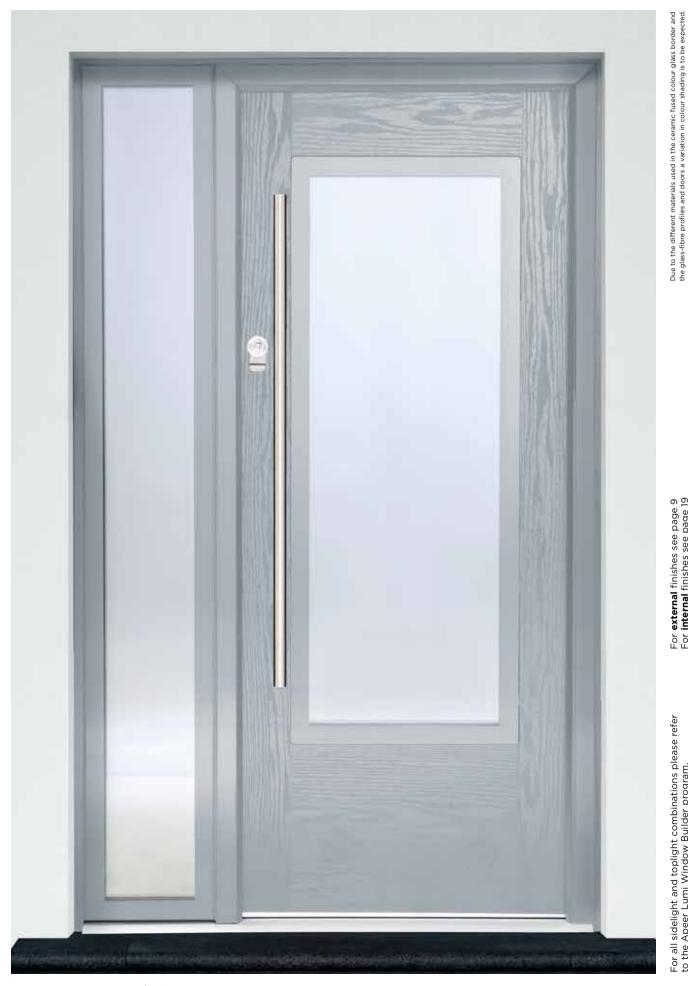

## LD5 Light Grey

U-value =  $0.7235 \text{ w/m}^2\text{k}$ ,  $1300 \text{mm} \times 2150 \text{mm}$  (Soft coat and argon gas filled).

For **external** finishes see page 9 For **internal** finishes see page 19

For all sidelight and toplight combinations please refer to the Apeer Lumi Window Builder program.