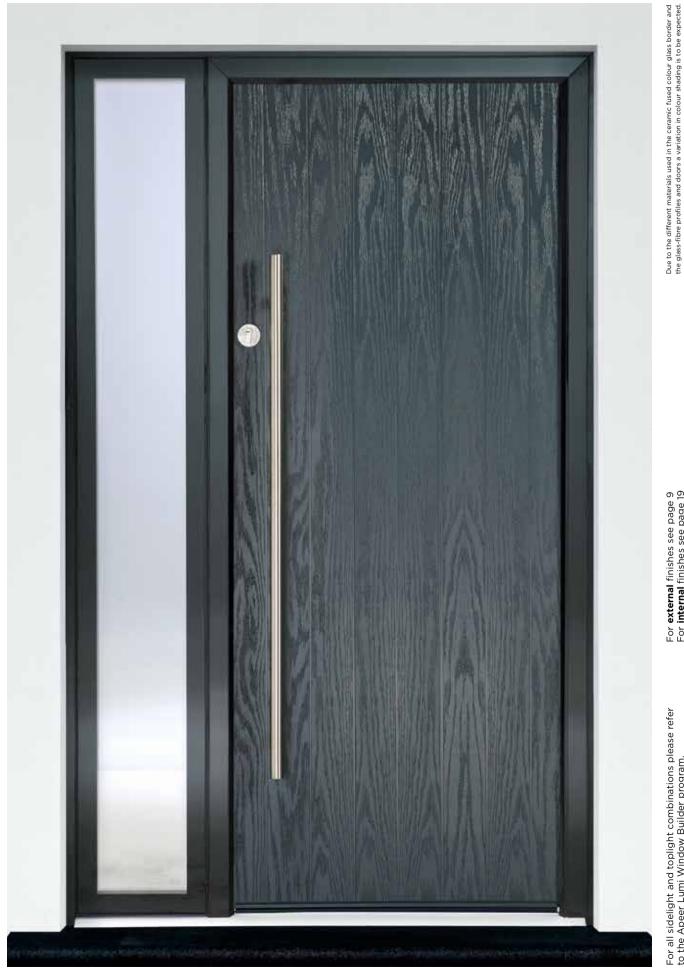

As you would expect from Apeer, the manufacturers of some of the most advanced glass-fibre reinforced doors on the market, Lumi doors are an impressive addition to the Lumi range. Available fully or partially glazed, every Lumi door comes with police approved, "secured by design" anti-pick, anti-bump, anti-drill and anti-snap Kitemarked cylinder lock barrels as standard. Plus, our triple glazing provides so much insulation against the cold that they have achieved an enviable A rating in energy conservation.

## LDO Anthracite Grey

U-value =  $0.5816 \text{ w/m}^2\text{k}$ ,  $1300 \text{mm} \times 2150 \text{mm}$ .

For **external** finishes see page 9 For **internal** finishes see page 19

For all sidelight and toplight combinations please refer to the Apeer Lumi Window Builder program.

For all sidelight and toplight combinations please refer to the Apeer Lumi Window Builder program.

Due to the different materials used in the ceramic fused colour glass border and the glass-fibre profiles and doors a variation in colour shading is to be expected.