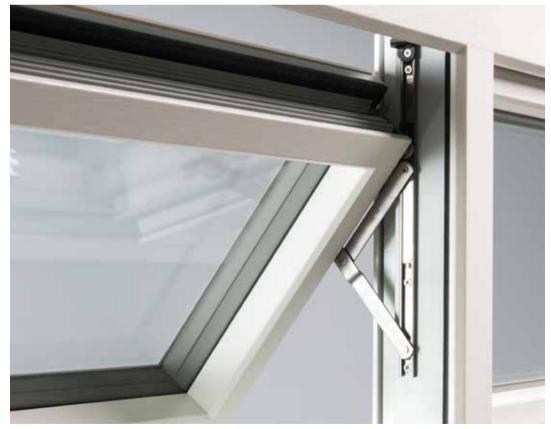

Concealed hinge

Friction stay

80mm double rebate with triple seal and Winkhaus locking system