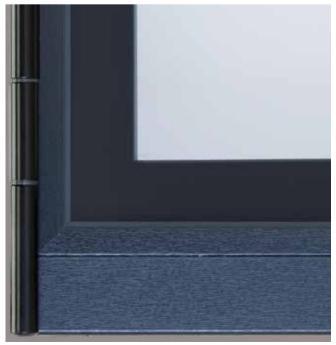

Hidden under the ceramic colour lies the secret to Lumi's strength - energy efficient triple glazing that has been structurally bonded to an internal core of high strength, glass-fibre reinforced profiles. This intelligent piece of engineering is the first of its kind on the market, bringing all the design benefits of frameless glazing with all the strength, security and internal styling of more traditional windows and doors.

### **External Finishing.**

A subtle band of ceramic colour has been fused at extremely high temperature to the glass inside the glazing unit. Available in eight different finishes, all colours are protected from the elements reducing the possibility of fading over time. Plus, no external frames mean that maintenance and cleaning are every bit as minimal as the styling.

Due to the different materials used in the ceramic fused colour glass border and the glass-fibre profiles and doors a variation in colour shading is to be expected.