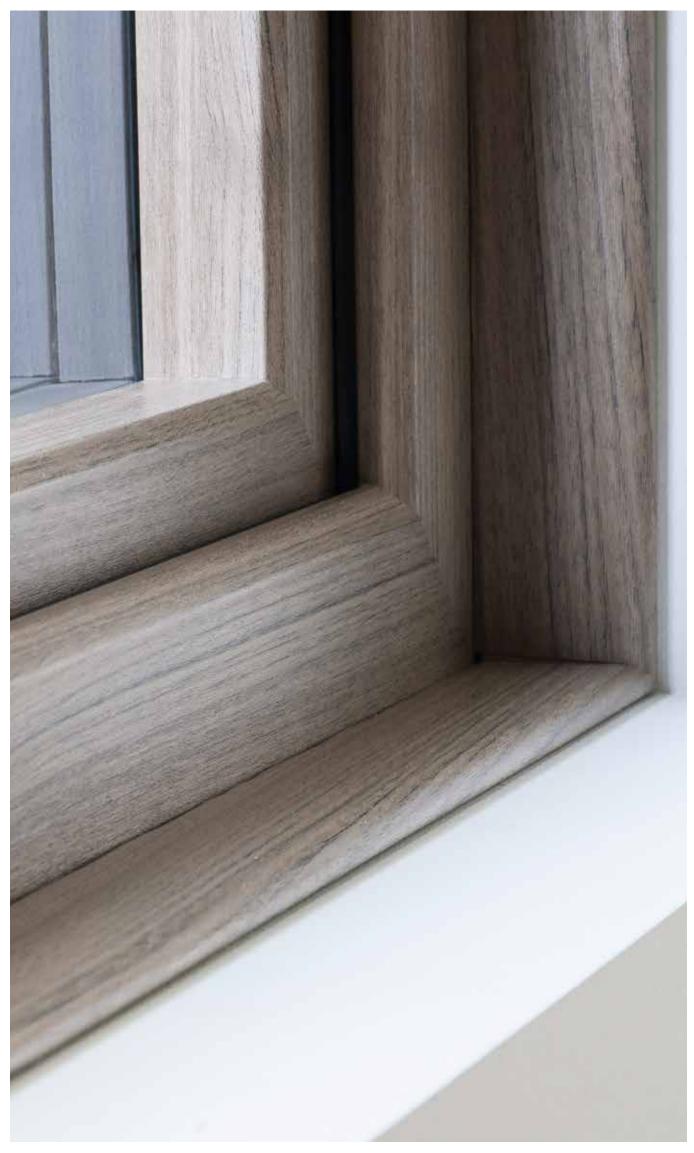

Hidden under the ceramic colour lies the secret to Lumi's strength - energy efficient triple glazing that has been structurally bonded to an internal core of high strength, glass-fibre reinforced profiles. This intelligent piece of engineering is the first of its kind on the market, bringing all the design benefits of frameless glazing with all the strength, security and internal styling of more traditional windows and doors.

### **External Finishing.**

A subtle band of ceramic colour has been fused at extremely high temperature to the glass inside the glazing unit. Available in eight different finishes, all colours are protected from the elements reducing the possibility of fading over time. Plus, no external frames mean that maintenance and cleaning are every bit as minimal as the styling.

## Internal Finishing.

A consistent, high quality finish of architectural detailing can have a surprising impact on the overall success of an interior. Lumi is one of the only wood or PVC alternatives with an interior finish that can be matched across the trims, window boards and sills of all the windows, doors and bi-folds in your home. Available in a choice of eight styles, four of which are convincing and subtle wood grain finishes, Lumi is the simple way to upgrade your home interiors.