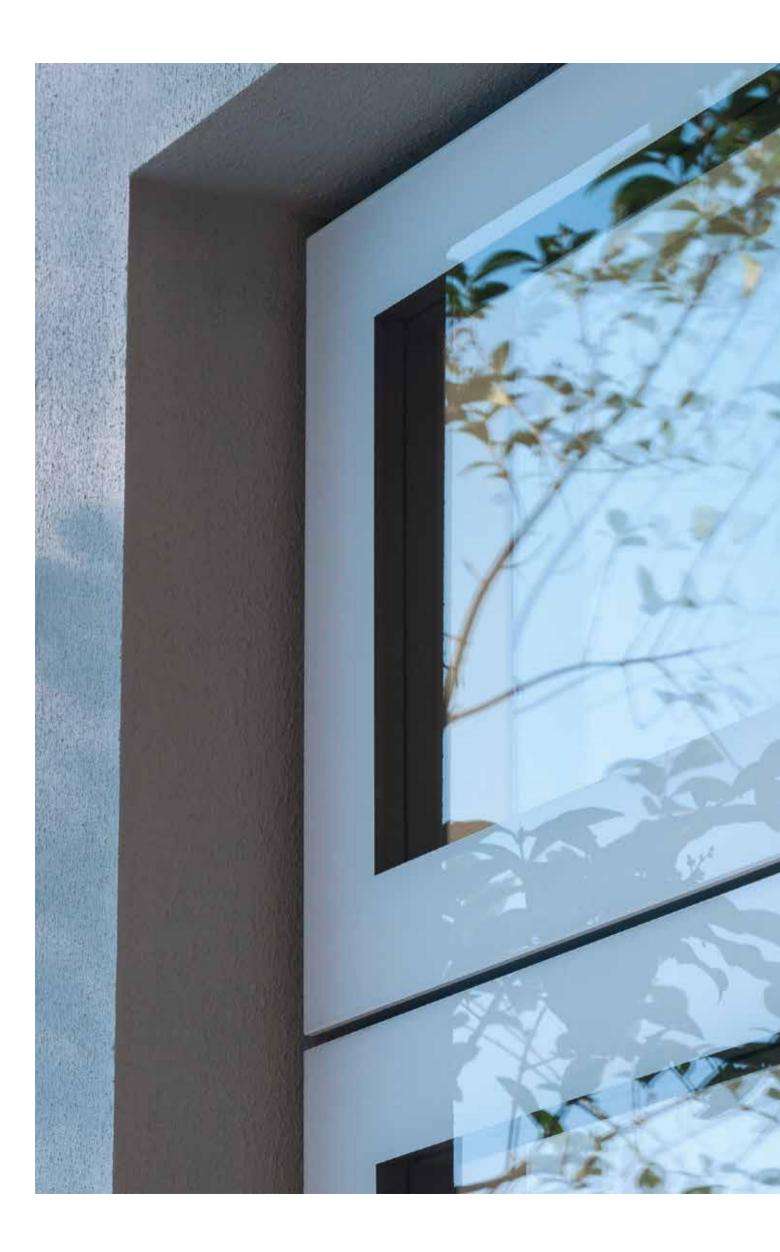

Hidden under the ceramic colour lies the secret to Lumi's strength - energy efficient triple glazing that has been structurally bonded to an internal core of high strength, glass-fibre reinforced profiles. This intelligent piece of engineering is the first of its kind on the market, bringing all the design benefits of frameless glazing with all the strength, security and internal styling of more traditional windows and doors.

### **External Finishing.**

A subtle band of ceramic colour has been fused at extremely high temperature to the glass inside the glazing unit. Available in eight different finishes, all colours are protected from the elements reducing the possibility of fading over time. Plus, no external frames mean that maintenance and cleaning are every bit as minimal as the styling.