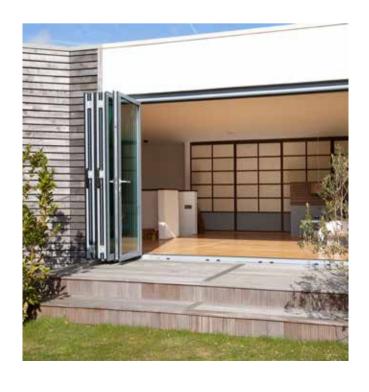

#### **Bi-Fold Doors**

Lumi bi-folds might look like and behave like Lumi windows and doors, but they work slightly differently. Their 62mm triple glazed insulated glass unit is structurally bonded to a twin seal thermally broken aluminium frame with insulating foam inserts. However, they are one of the most energy efficient bi-folds on the market with excellent U-values. And they have achieved burglar resistance of WK/RC (DIN EN 1627) with Schüco multi point lock system with shoot bolts.

The Lumi Bi-Fold doors are available in 2, 3, 4, 5 & 6 door combinations.

U-value = 1.3 w/m $^2$ k, 5000mm x 2200mm (Soft coat and argon gas filled).

For **external** finishes see page 9 For **internal** finishes see page 19

All Bi-Fold doors open outwards.