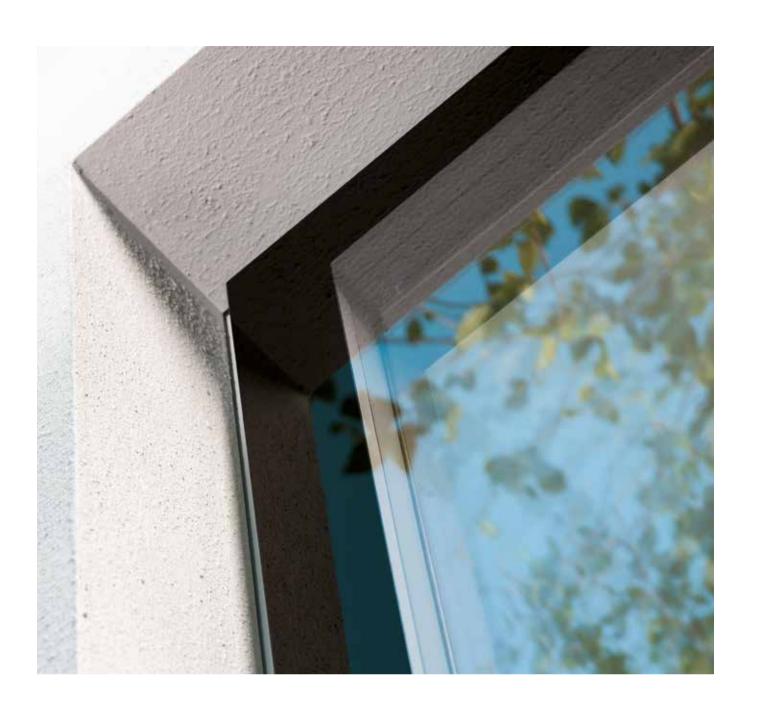

weather. With a state of the art 50mm insulated triple glazed unit, an 80mm draught free double rebate system with a triple gasket seal as standard, Lumi windows are among the most energy efficient on the market.

The 50mm triple glazing is made from 6-4-4 toughened glass, insulating the home against both cold and noise. The flush glazing completely hides the glass-fibre double rebate stormproof frame, offering exceptional U-values and unparalleled weather protection. We can also supply this triple glazed unit with two panes of low emissivity glass filled with argon gas for enhanced energy efficiency.

Concealed hinge

Friction stay

80mm double rebate with triple seal and Winkhaus locking system