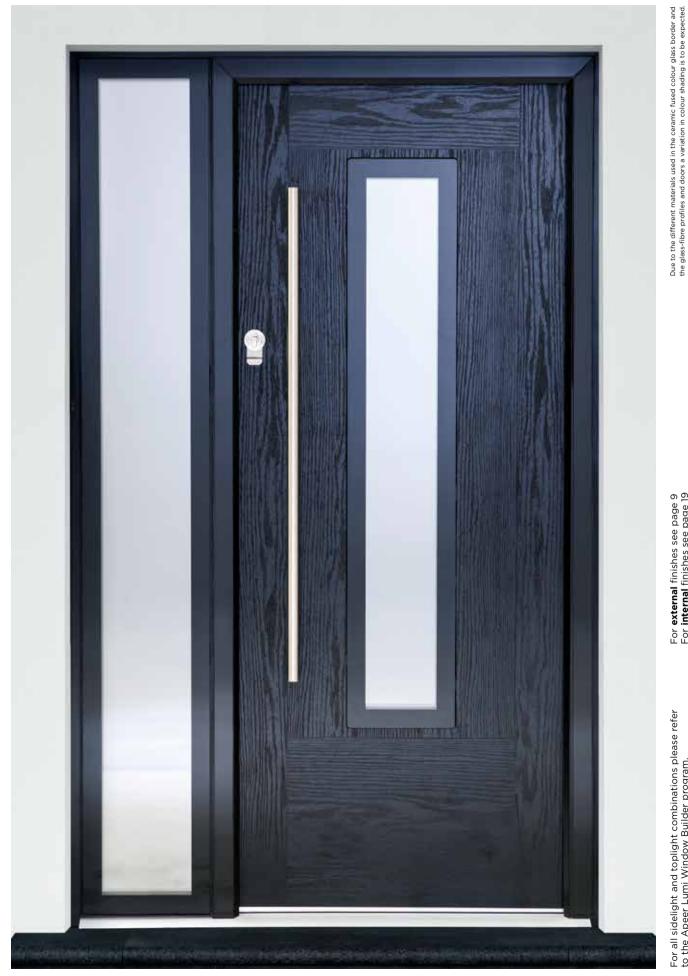

## LD2 Black

U-value =  $0.6101 \text{ w/m}^2\text{k}$ ,  $1300 \text{mm} \times 2150 \text{mm}$  (Soft coat and argon gas filled).

For **external** finishes see page 9 For **internal** finishes see page 19

For all sidelight and toplight combinations please refer to the Apeer Lumi Window Builder program.