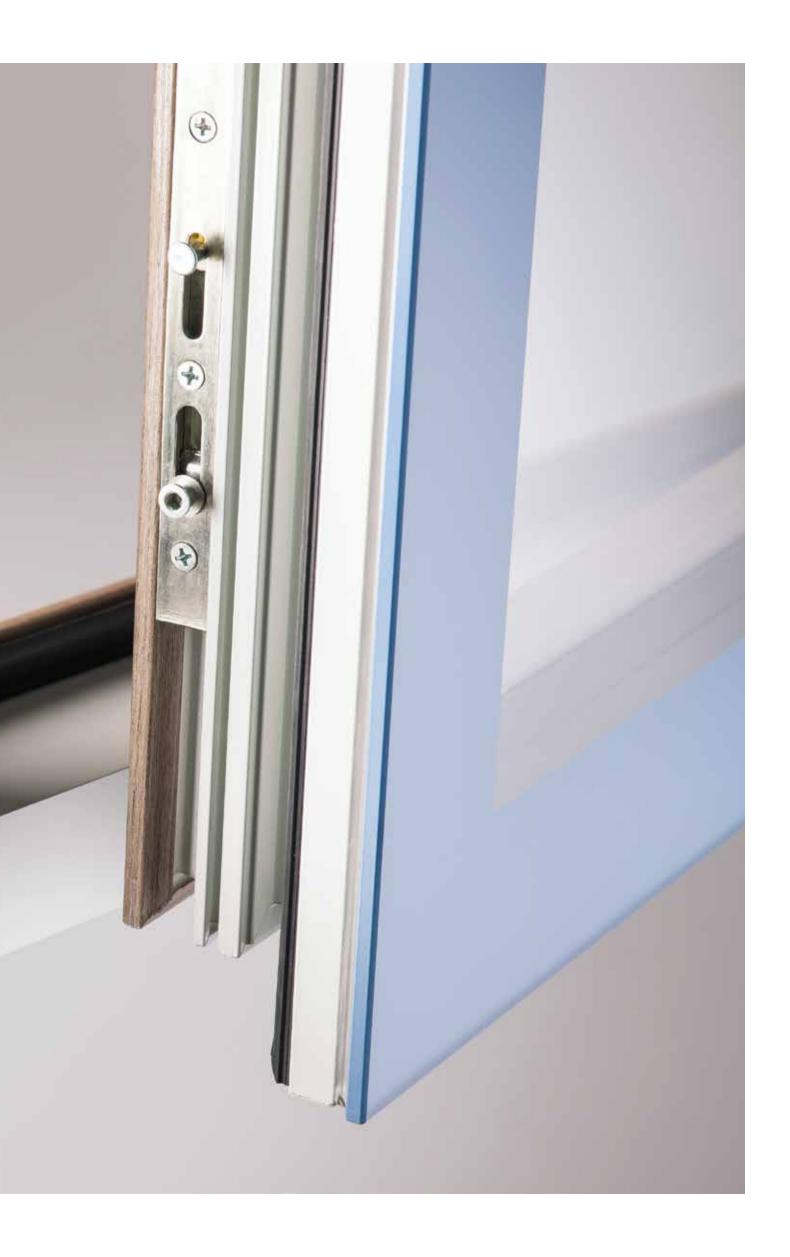

weather. With a state of the art 50mm insulated triple glazed unit, an 80mm draught free double rebate system with a triple gasket seal as standard, Lumi windows are among the most energy efficient on the market.

The 50mm triple glazing is made from 6-4-4 toughened glass, insulating the home against both cold and noise. The flush glazing completely hides the glass-fibre double rebate stormproof frame, offering exceptional U-values and unparalleled weather protection. We can also supply this triple glazed unit with two panes of low emissivity glass filled with argon gas for enhanced energy efficiency.

Concealed hinge

Friction stay

80mm double rebate with triple seal and Winkhaus locking system