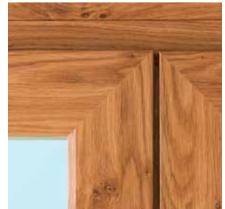

## Internal Finishing.

A consistent, high quality finish of architectural detailing can have a surprising impact on the overall success of an interior. Lumi is one of the only wood or PVC alternatives with an interior finish that can be matched across the trims, window boards and sills of all the windows, doors and bi-folds in your home. Available in a choice of eight styles, four of which are convincing and subtle wood grain finishes, Lumi is the simple way to upgrade your home interiors.

<< An interior finish that can be matched across the trims, window boards and sills.

Internal Colours Available

Every effort has been made to reproduce the Lumi colours. However, printing constraints will give rise to some colour deviation.