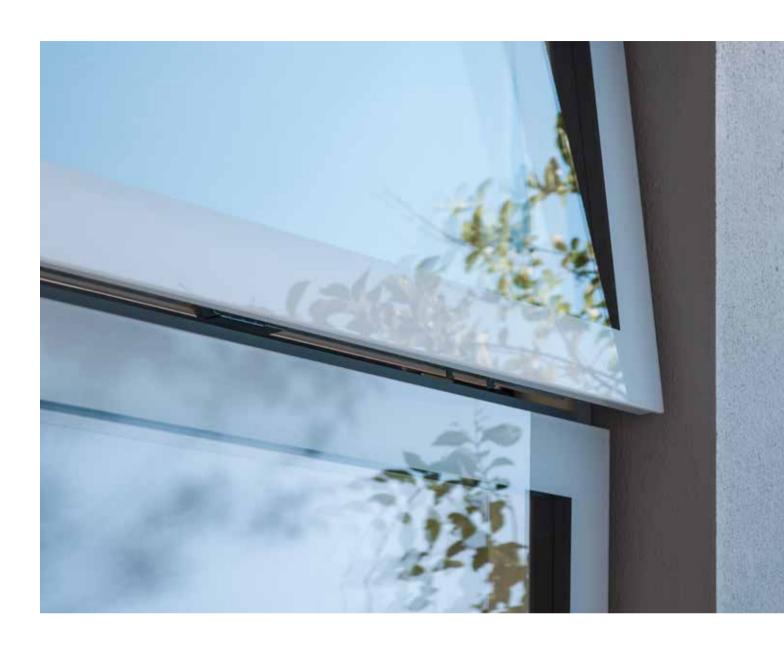

weather. With a state of the art 50mm insulated triple glazed unit, an 80mm draught free double rebate system with a triple gasket seal as standard, Lumi windows are among the most energy efficient on the market.

The 50mm triple glazing is made from 6-4-4 toughened glass, insulating the home against both cold and noise. The flush glazing completely hides the glass-fibre double rebate stormproof frame, offering exceptional U-values and unparalleled weather protection. We can also supply this triple glazed unit with two panes of low emissivity glass filled with argon gas for enhanced energy efficiency.

Concealed hinge

Friction stay

80mm double rebate with triple seal and Winkhaus locking system