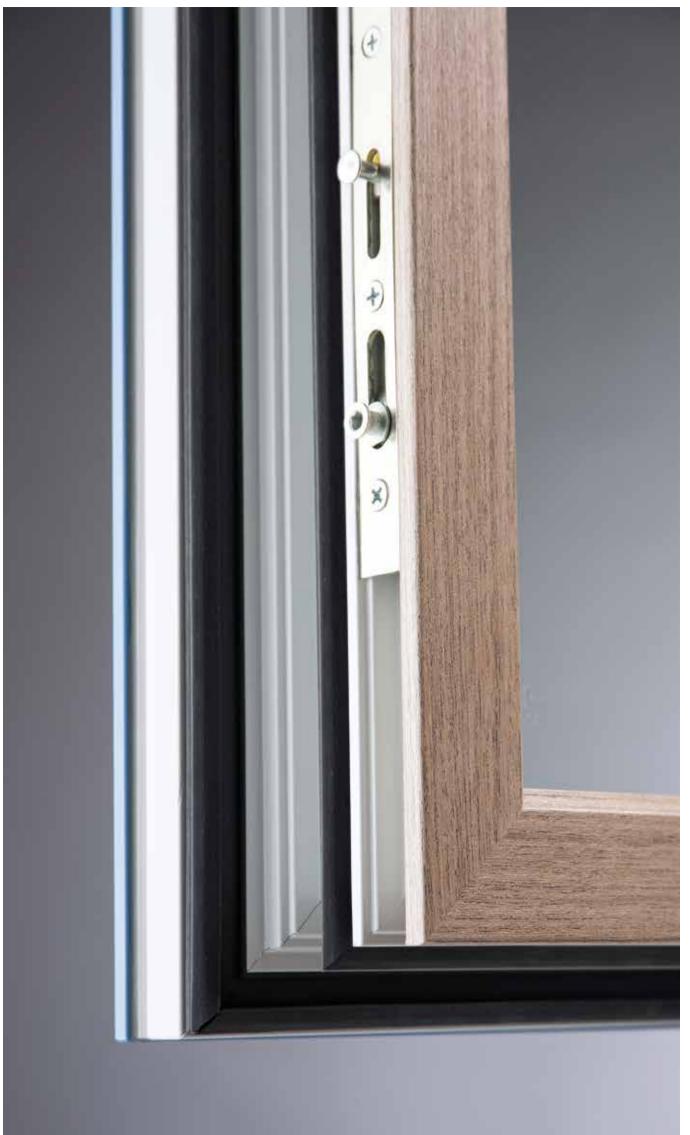

Concealed hinge

Friction stay

80mm double rebate with triple seal and Winkhaus locking system

#### **Bi-Fold Doors**

Lumi bi-folds might look like and behave like Lumi windows and doors, but they work slightly differently. Their 62mm triple glazed insulated glass unit is structurally bonded to a twin seal thermally broken aluminium frame with insulating foam inserts. However, they are one of the most energy efficient bi-folds on the market with excellent U-values. And they have achieved burglar resistance of WK/RC (DIN EN 1627) with Schüco multi point lock system with shoot bolts.