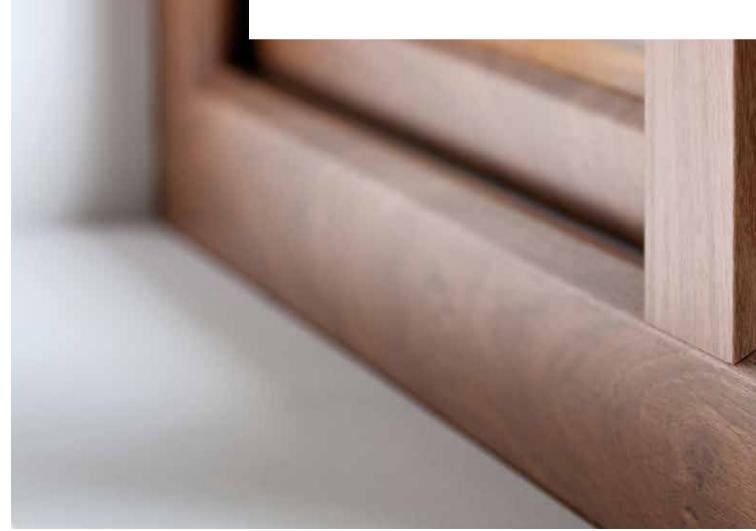

weather. With a state of the art 50mm insulated triple glazed unit, an 80mm draught free double rebate system with a triple gasket seal as standard, Lumi windows are among the most energy efficient on the market.

The 50mm triple glazing is made from 6-4-4 toughened glass, insulating the home against both cold and noise. The flush glazing completely hides the glass-fibre double rebate stormproof frame, offering exceptional U-values and unparalleled weather protection. We can also supply this triple glazed unit with two panes of low emissivity glass filled with argon gas for enhanced energy efficiency.

Concealed hinge

Friction stay

80mm double rebate with triple seal and Winkhaus locking system