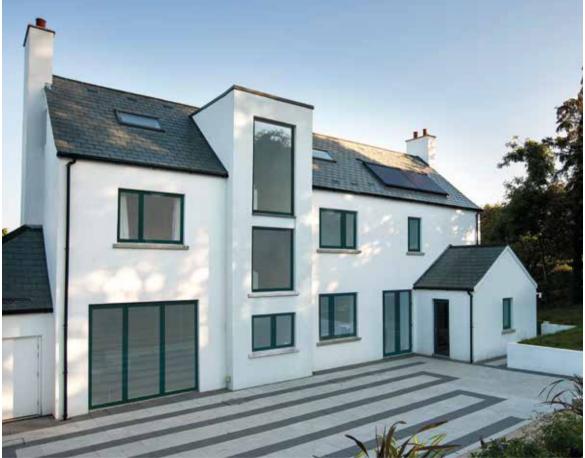

## lumi

Your perfect house should reflect you, your world, and how you choose to live in it. See your living space in the best light possible with a brand new style of glazing. Minimalist wall to wall glass that brings a new level of brightness to every aspect of your home.

Lumi is a groundbreaking new range of customisable, matching frameless windows, bi-folds and doors from Apeer. With their completely flat, uninterrupted profile, these radically styled windows bring a wall of light to your home.

Hidden under the ceramic colour lies the secret to Lumi's strength - energy efficient triple glazing that has been structurally bonded to an internal core of high strength, glass-fibre reinforced profiles. This intelligent piece of engineering is the first of its kind on the market, bringing all the design benefits of frameless glazing with all the strength, security and internal styling of more traditional windows and doors.