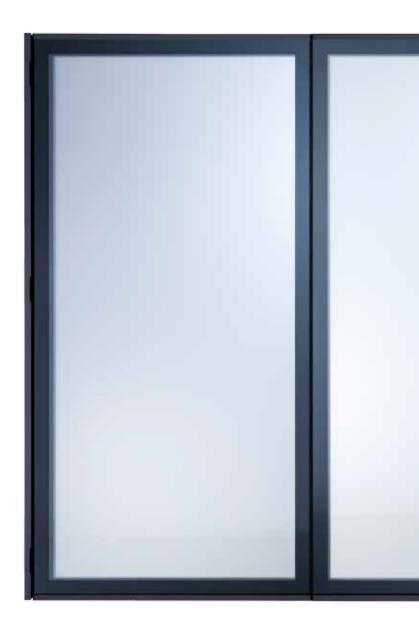

Lumi is a groundbreaking new range of customisable, matching frameless windows, bi-folds and doors from Apeer. With their completely flat, uninterrupted profile, these radically styled windows bring a wall of light to your home.

Hidden under the ceramic colour lies the secret to Lumi's strength - energy efficient triple glazing that has been structurally bonded to an internal core of high strength, glass-fibre reinforced profiles. This intelligent piece of engineering is the first of its kind on the market, bringing all the design benefits of frameless glazing with all the strength, security and internal styling of more traditional windows and doors.

### **External Finishing.**

A subtle band of ceramic colour has been fused at extremely high temperature to the glass inside the glazing unit. Available in eight different finishes, all colours are protected from the elements reducing the possibility of fading over time. Plus, no external frames mean that maintenance and cleaning are every bit as minimal as the styling.