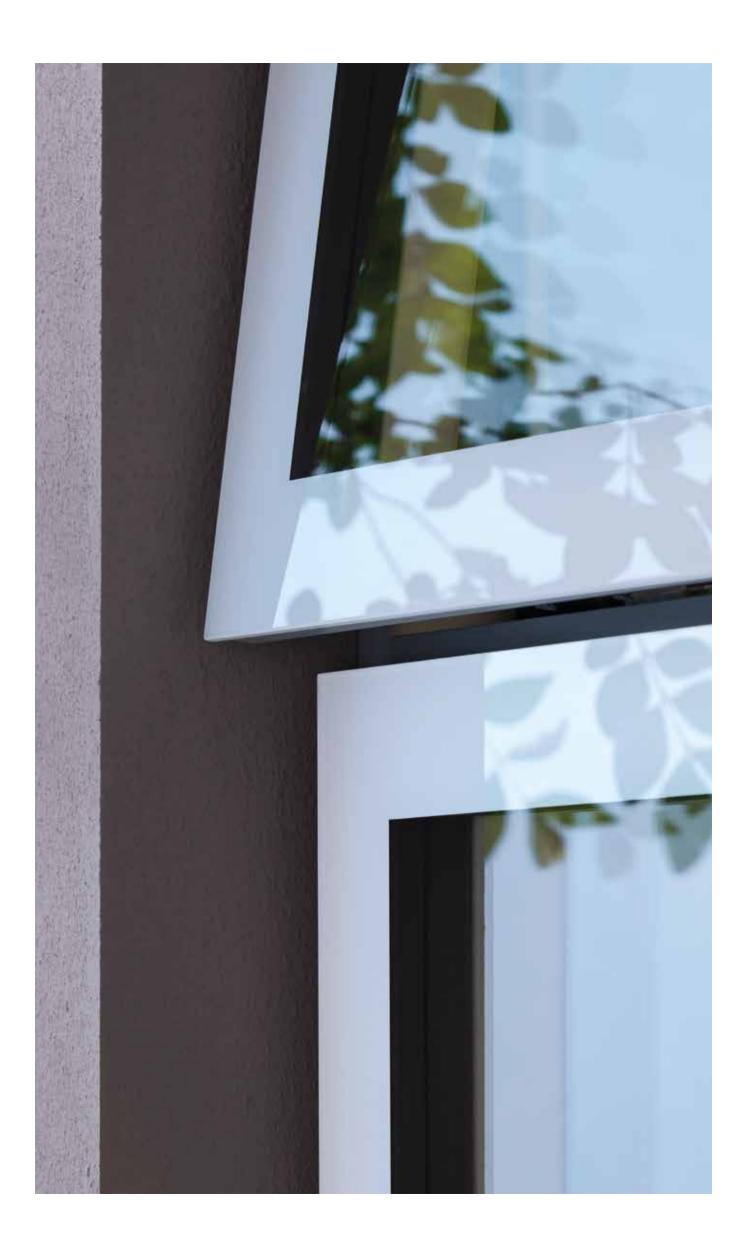

Hidden under the ceramic colour lies the secret to Lumi's strength - energy efficient triple glazing that has been structurally bonded to an internal core of high strength, glass-fibre reinforced profiles. This intelligent piece of engineering is the first of its kind on the market, bringing all the design benefits of frameless glazing with all the strength, security and internal styling of more traditional windows and doors.

### **External Finishing.**

A subtle band of ceramic colour has been fused at extremely high temperature to the glass inside the glazing unit. Available in eight different finishes, all colours are protected from the elements reducing the possibility of fading over time. Plus, no external frames mean that maintenance and cleaning are every bit as minimal as the styling.

Due to the different materials used in the ceramic fused colour glass border and the glass-fibre profiles and doors a variation in colour shading is to be expected.