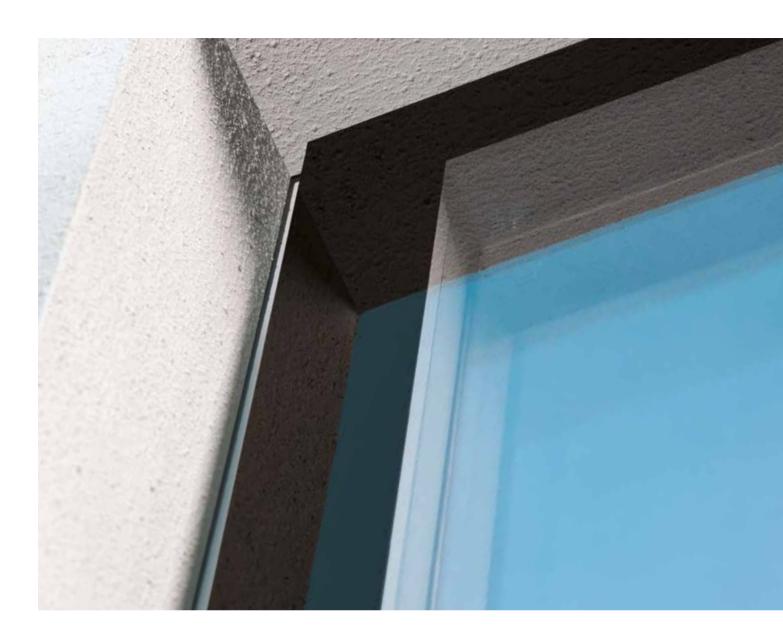

Hidden under the ceramic colour lies the secret to Lumi's strength - energy efficient triple glazing that has been structurally bonded to an internal core of high strength, glass-fibre reinforced profiles. This intelligent piece of engineering is the first of its kind on the market, bringing all the design benefits of frameless glazing with all the strength, security and internal styling of more traditional windows and doors.

### **External Finishing.**

A subtle band of ceramic colour has been fused at extremely high temperature to the glass inside the glazing unit. Available in eight different finishes, all colours are protected from the elements reducing the possibility of fading over time. Plus, no external frames mean that maintenance and cleaning are every bit as minimal as the styling.

weather. With a state of the art 50mm insulated triple glazed unit, an 80mm draught free double rebate system with a triple gasket seal as standard, Lumi windows are among the most energy efficient on the market.

The 50mm triple glazing is made from 6-4-4 toughened glass, insulating the home against both cold and noise. The flush glazing completely hides the glass-fibre double rebate stormproof frame, offering exceptional U-values and unparalleled weather protection. We can also supply this triple glazed unit with two panes of low emissivity glass filled with argon gas for enhanced energy efficiency.