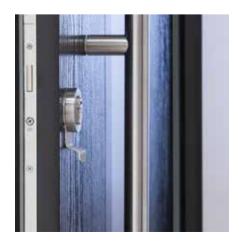

Concealed hinge

Friction stay

80mm double rebate with triple seal and Winkhaus locking system