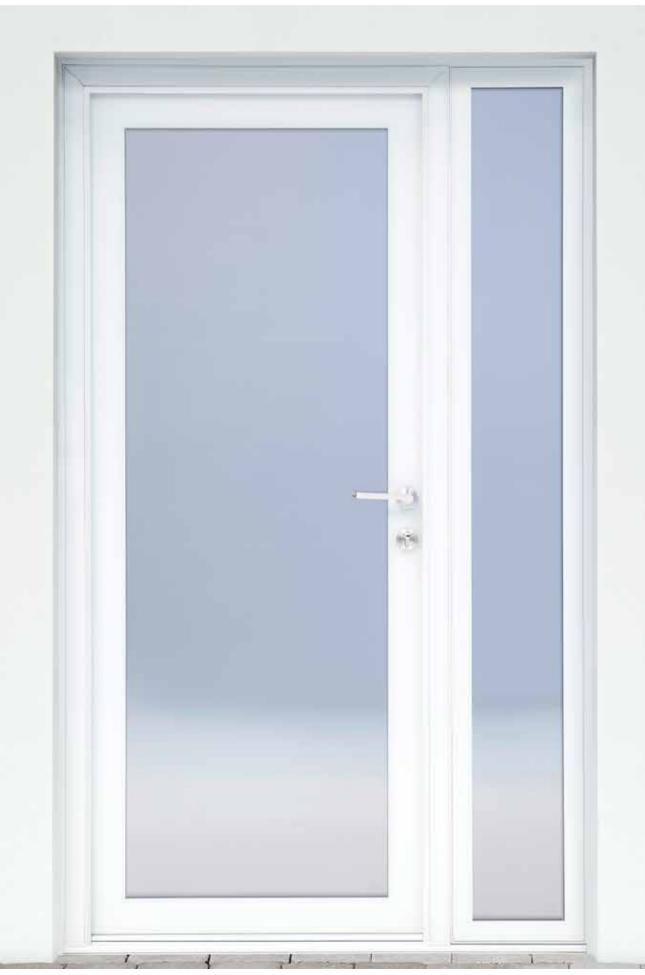

## **Fully Glazed Entrance Door**

U-value =  $0.9891 \text{ w/m}^2\text{k}$ ,  $1300 \text{mm} \times 2150 \text{mm}$  (Soft coat and argon gas filled).

For **external** finishes see page 9 For **internal** finishes see page 19

As you would expect from Apeer, the manufacturers of some of the most advanced glass-fibre reinforced doors on the market, Lumi doors are an impressive addition to the Lumi range. Available fully or partially glazed, every Lumi door comes with police approved, "secured by design" anti-pick, anti-bump, anti-drill and anti-snap Kitemarked cylinder lock barrels as standard. Plus, our triple glazing provides so much insulation against the cold that they have achieved an enviable A rating in energy conservation.