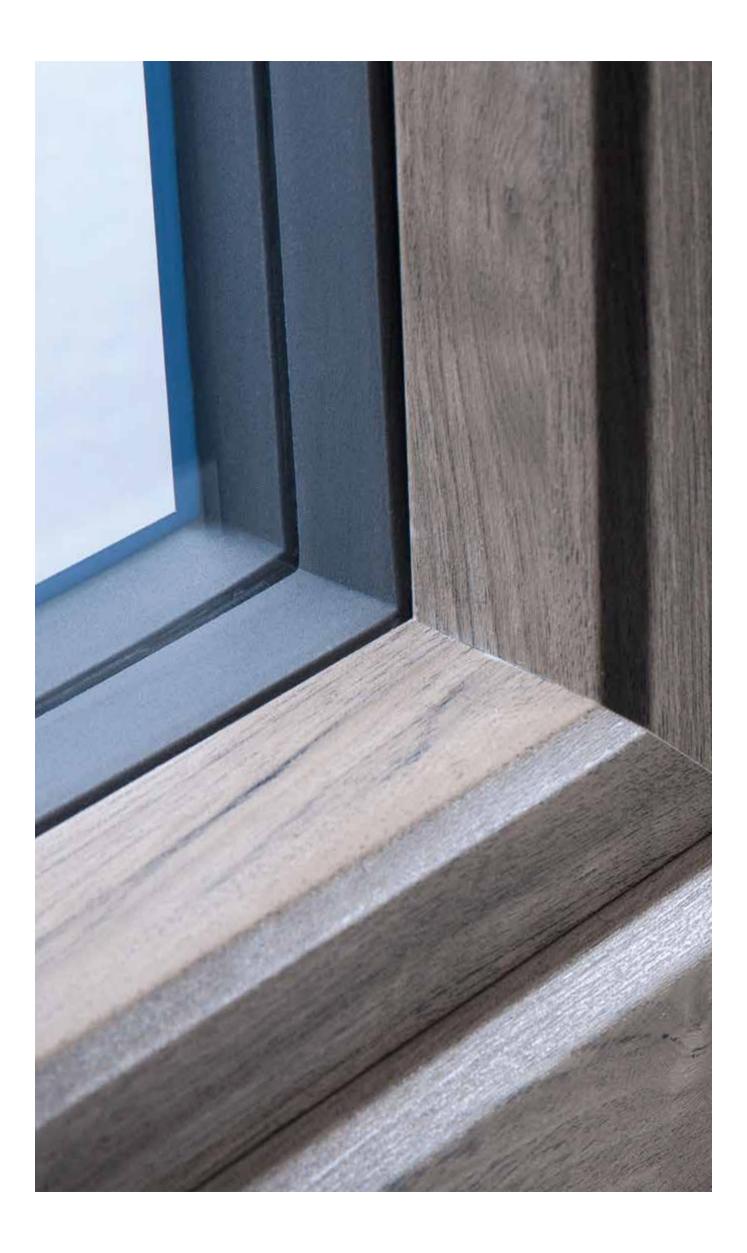

## Internal Finishing.

A consistent, high quality finish of architectural detailing can have a surprising impact on the overall success of an interior. Lumi is one of the only wood or PVC alternatives with an interior finish that can be matched across the trims, window boards and sills of all the windows, doors and bi-folds in your home. Available in a choice of eight styles, four of which are convincing and subtle wood grain finishes, Lumi is the simple way to upgrade your home interiors.

<< An interior finish that can be matched across the trims, window boards and sills.

Internal Colours Available

Every effort has been made to reproduce the Lumi colours. However, printing constraints will give rise to some colour deviation.