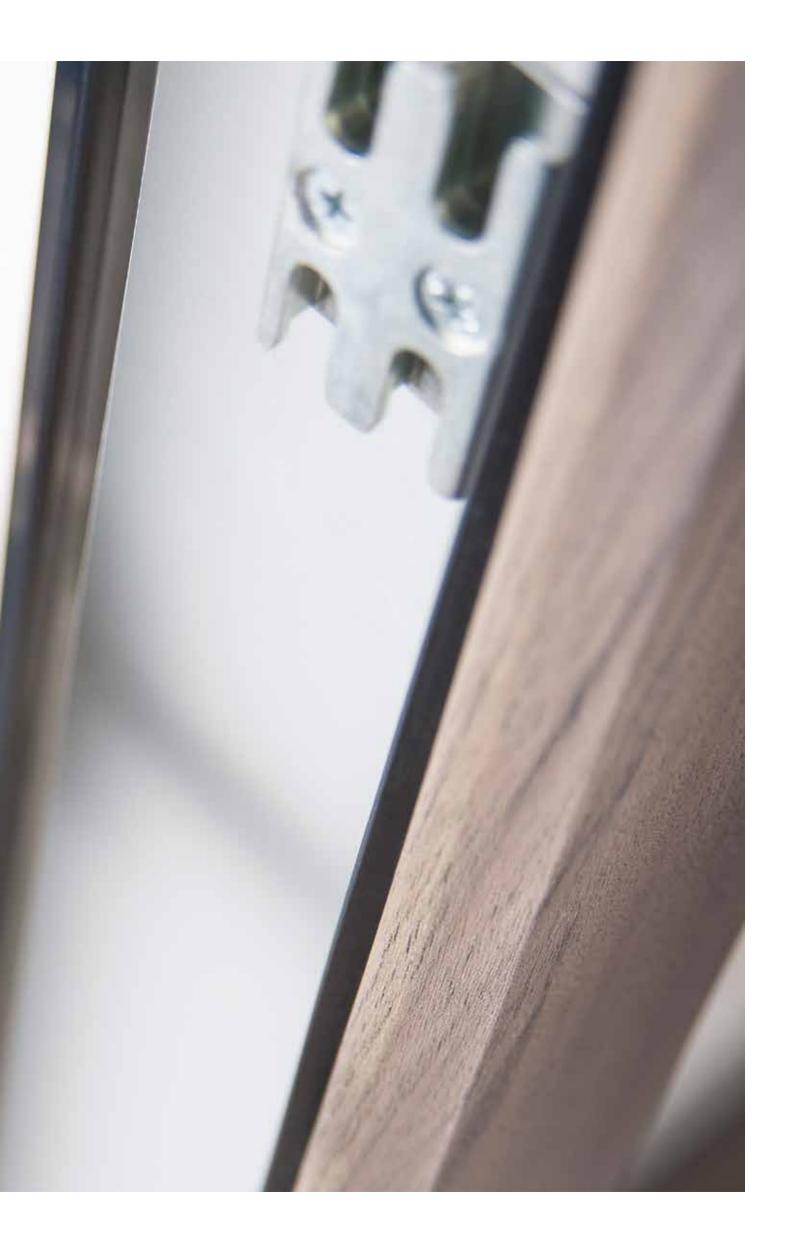

weather. With a state of the art 50mm insulated triple glazed unit, an 80mm draught free double rebate system with a triple gasket seal as standard, Lumi windows are among the most energy efficient on the market.

The 50mm triple glazing is made from 6-4-4 toughened glass, insulating the home against both cold and noise. The flush glazing completely hides the glass-fibre double rebate stormproof frame, offering exceptional U-values and unparalleled weather protection. We can also supply this triple glazed unit with two panes of low emissivity glass filled with argon gas for enhanced energy efficiency.