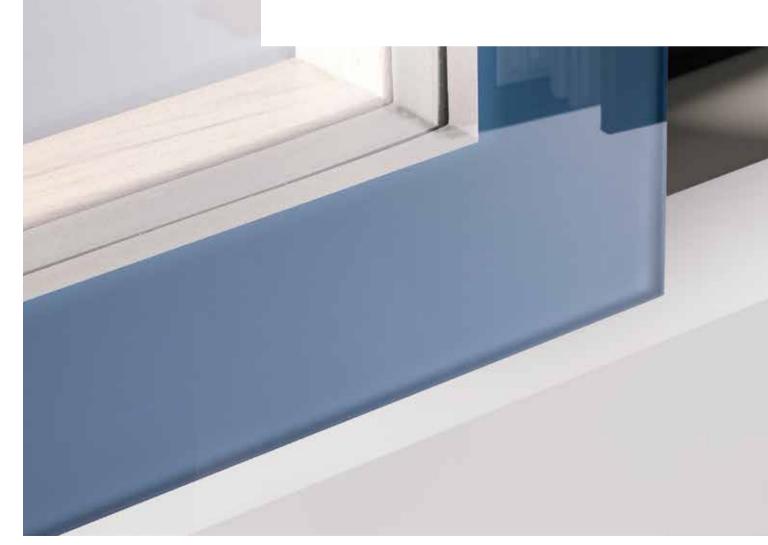

Hidden under the ceramic colour lies the secret to Lumi's strength - energy efficient triple glazing that has been structurally bonded to an internal core of high strength, glass-fibre reinforced profiles. This intelligent piece of engineering is the first of its kind on the market, bringing all the design benefits of frameless glazing with all the strength, security and internal styling of more traditional windows and doors.

### **External Finishing.**

A subtle band of ceramic colour has been fused at extremely high temperature to the glass inside the glazing unit. Available in eight different finishes, all colours are protected from the elements reducing the possibility of fading over time. Plus, no external frames mean that maintenance and cleaning are every bit as minimal as the styling.

Due to the different materials used in the ceramic fused colour glass border and the glass-fibre profiles and doors a variation in colour shading is to be expected.