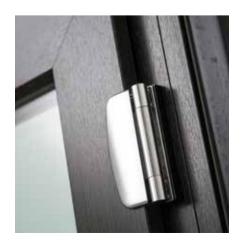

Concealed hinge

Friction stay

80mm double rebate with triple seal and Winkhaus locking system