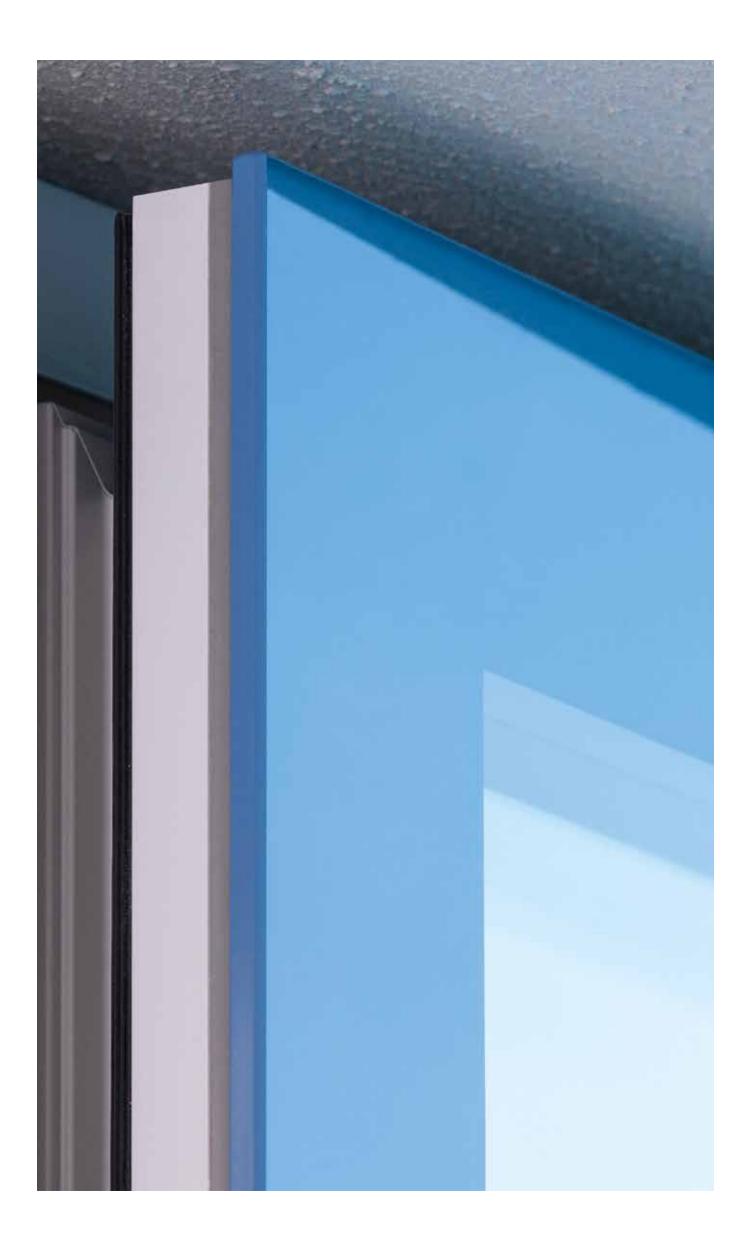

Hidden under the ceramic colour lies the secret to Lumi's strength - energy efficient triple glazing that has been structurally bonded to an internal core of high strength, glass-fibre reinforced profiles. This intelligent piece of engineering is the first of its kind on the market, bringing all the design benefits of frameless glazing with all the strength, security and internal styling of more traditional windows and doors.

### **External Finishing.**

A subtle band of ceramic colour has been fused at extremely high temperature to the glass inside the glazing unit. Available in eight different finishes, all colours are protected from the elements reducing the possibility of fading over time. Plus, no external frames mean that maintenance and cleaning are every bit as minimal as the styling.

weather. With a state of the art 50mm insulated triple glazed unit, an 80mm draught free double rebate system with a triple gasket seal as standard, Lumi windows are among the most energy efficient on the market.

The 50mm triple glazing is made from 6-4-4 toughened glass, insulating the home against both cold and noise. The flush glazing completely hides the glass-fibre double rebate stormproof frame, offering exceptional U-values and unparalleled weather protection. We can also supply this triple glazed unit with two panes of low emissivity glass filled with argon gas for enhanced energy efficiency.

Concealed hinge

Friction stay

80mm double rebate with triple seal and Winkhaus locking system