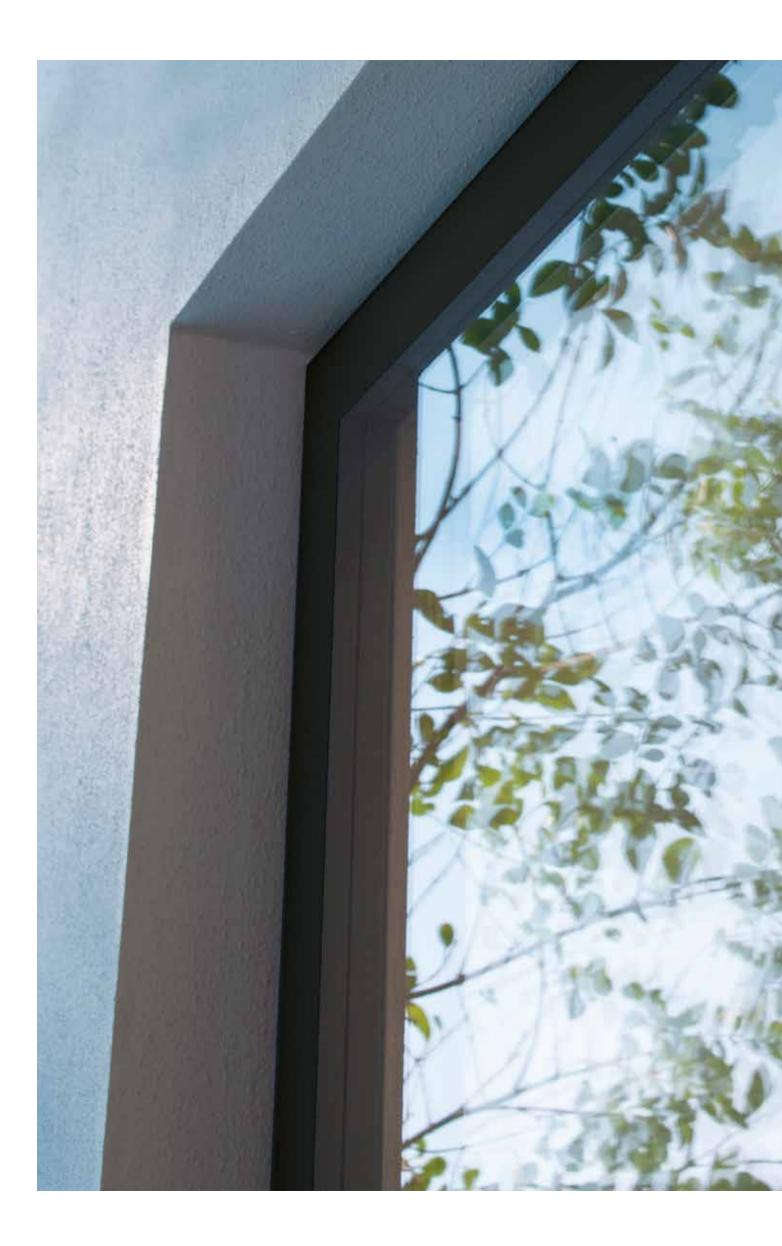

Hidden under the ceramic colour lies the secret to Lumi's strength - energy efficient triple glazing that has been structurally bonded to an internal core of high strength, glass-fibre reinforced profiles. This intelligent piece of engineering is the first of its kind on the market, bringing all the design benefits of frameless glazing with all the strength, security and internal styling of more traditional windows and doors.

### **External Finishing.**

A subtle band of ceramic colour has been fused at extremely high temperature to the glass inside the glazing unit. Available in eight different finishes, all colours are protected from the elements reducing the possibility of fading over time. Plus, no external frames mean that maintenance and cleaning are every bit as minimal as the styling.