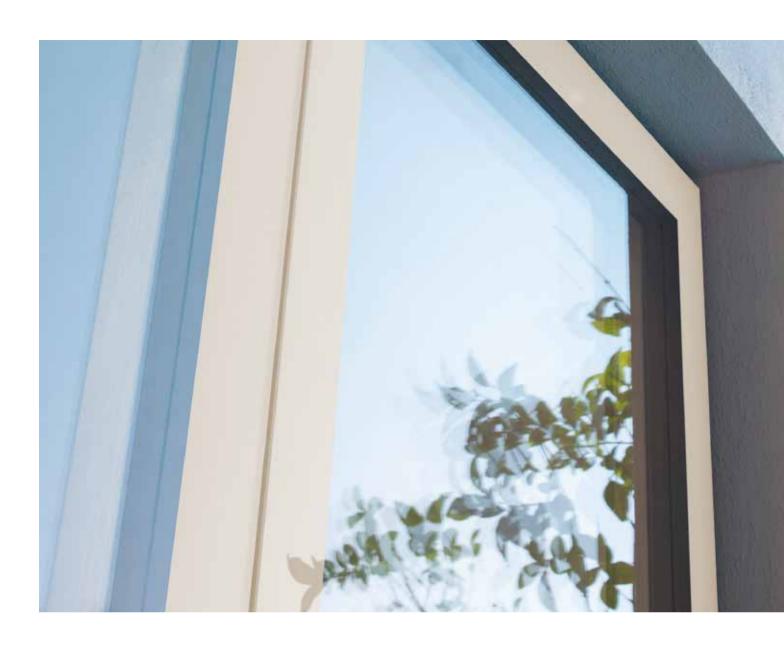

## Internal Finishing.

A consistent, high quality finish of architectural detailing can have a surprising impact on the overall success of an interior. Lumi is one of the only wood or PVC alternatives with an interior finish that can be matched across the trims, window boards and sills of all the windows, doors and bi-folds in your home. Available in a choice of eight styles, four of which are convincing and subtle wood grain finishes, Lumi is the simple way to upgrade your home interiors.

<< An interior finish that can be matched across the trims, window boards and sills.

Internal Colours Available

Every effort has been made to reproduce the Lumi colours. However, printing constraints will give rise to some colour deviation.