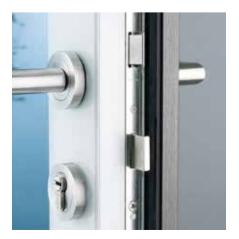

Concealed hinge

Friction stay

80mm double rebate with triple seal and Winkhaus locking system