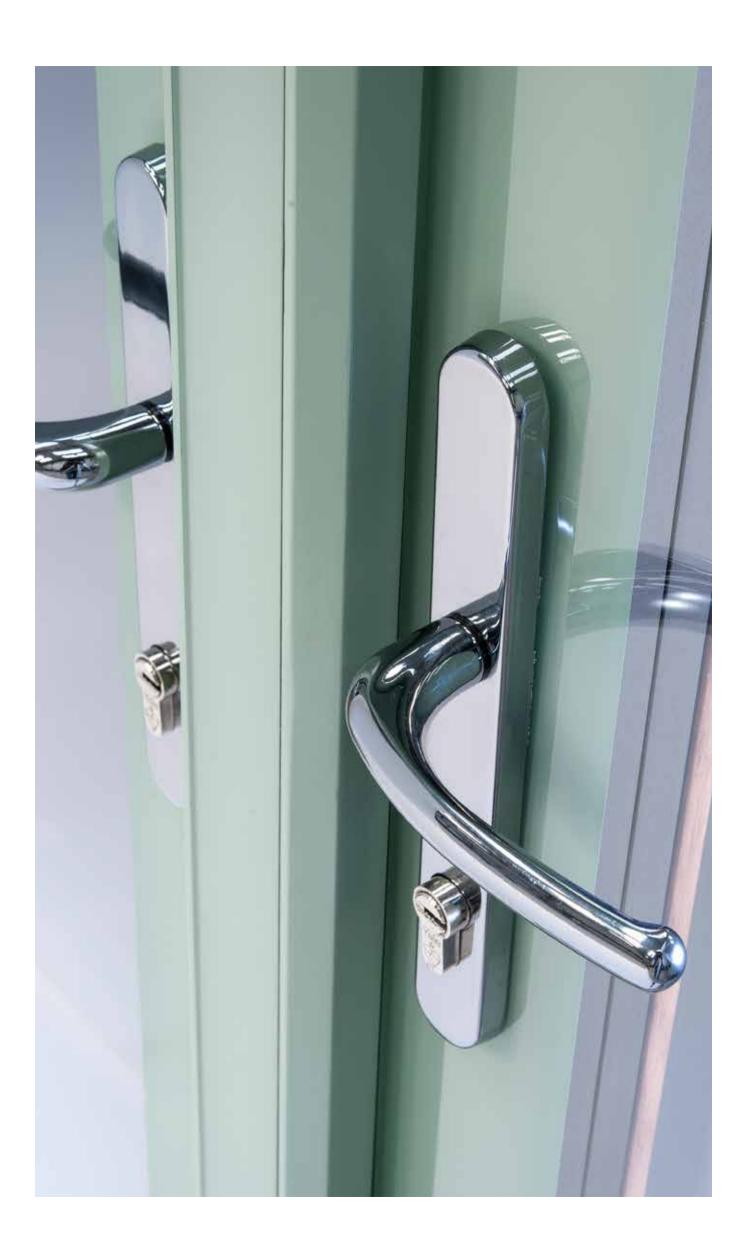

Concealed hinge

Friction stay

80mm double rebate with triple seal and Winkhaus locking system

As you would expect from Apeer, the manufacturers of some of the most advanced glass-fibre reinforced doors on the market, Lumi doors are an impressive addition to the Lumi range. Available fully or partially glazed, every Lumi door comes with police approved, "secured by design" anti-pick, anti-bump, anti-drill and anti-snap Kitemarked cylinder lock barrels as standard. Plus, our triple glazing provides so much insulation against the cold that they have achieved an enviable A rating in energy conservation.