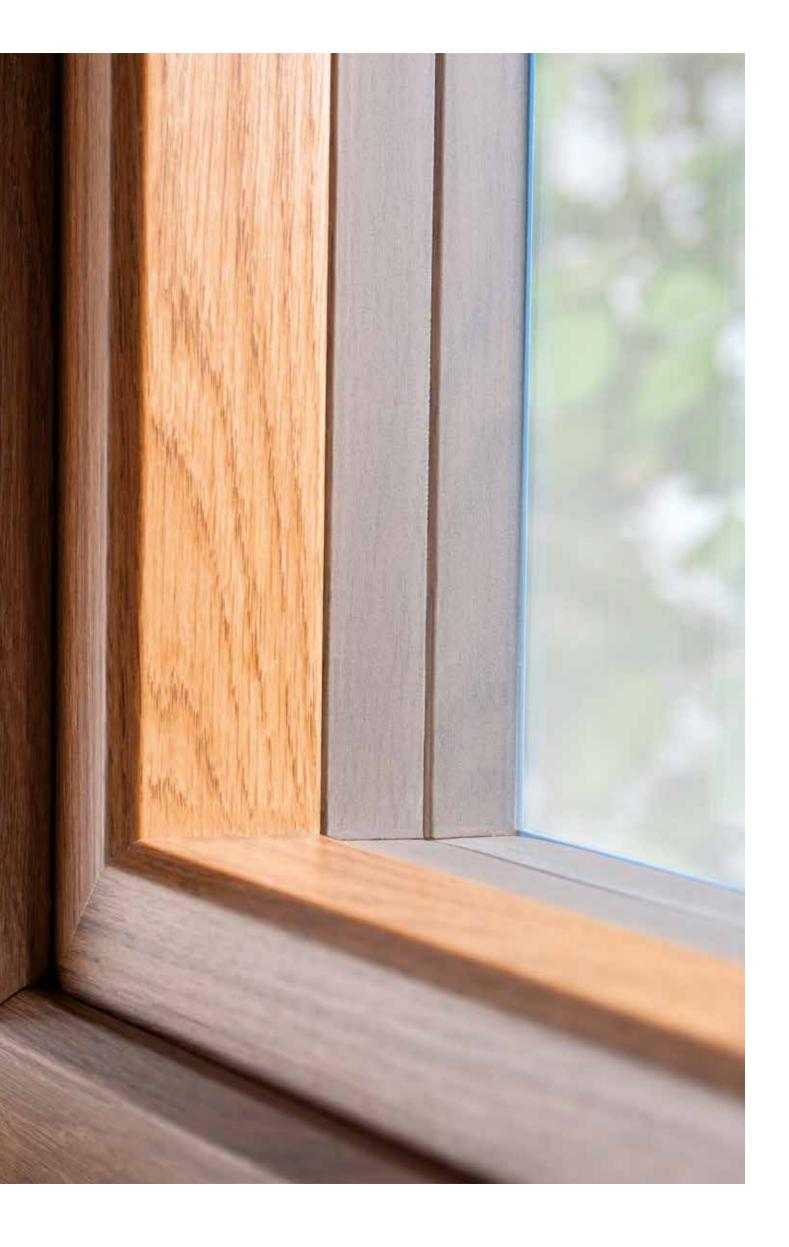

Hidden under the ceramic colour lies the secret to Lumi's strength - energy efficient triple glazing that has been structurally bonded to an internal core of high strength, glass-fibre reinforced profiles. This intelligent piece of engineering is the first of its kind on the market, bringing all the design benefits of frameless glazing with all the strength, security and internal styling of more traditional windows and doors.

### **External Finishing.**

A subtle band of ceramic colour has been fused at extremely high temperature to the glass inside the glazing unit. Available in eight different finishes, all colours are protected from the elements reducing the possibility of fading over time. Plus, no external frames mean that maintenance and cleaning are every bit as minimal as the styling.

## Internal Finishing.

A consistent, high quality finish of architectural detailing can have a surprising impact on the overall success of an interior. Lumi is one of the only wood or PVC alternatives with an interior finish that can be matched across the trims, window boards and sills of all the windows, doors and bi-folds in your home. Available in a choice of eight styles, four of which are convincing and subtle wood grain finishes, Lumi is the simple way to upgrade your home interiors.