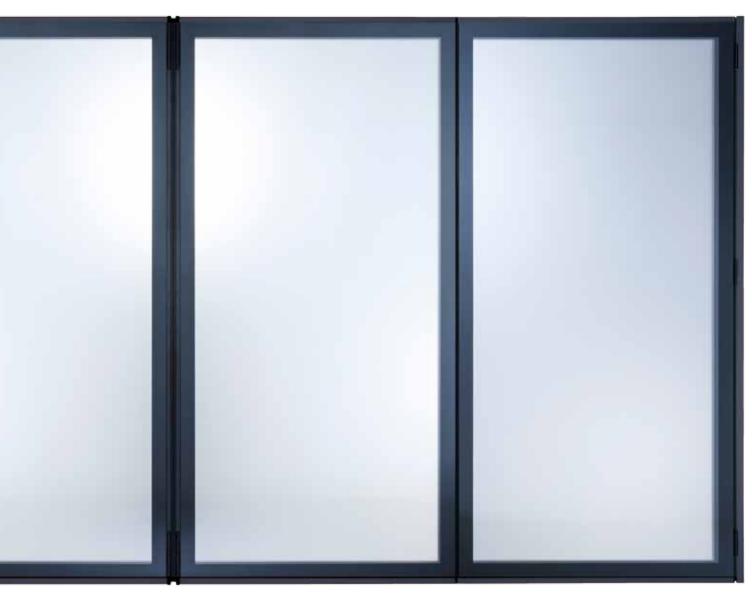

## **Window Combinations**

The Lumi Windows are available in various combinations.

All window combinations are available in a variety of sizes and are custom made for your home.

#### **Bi-Fold Doors**

Lumi bi-folds might look like and behave like Lumi windows and doors, but they work slightly differently. Their 62mm triple glazed insulated glass unit is structurally bonded to a twin seal thermally broken aluminium frame with insulating foam inserts. However, they are one of the most energy efficient bi-folds on the market with excellent U-values. And they have achieved burglar resistance of WK/RC (DIN EN 1627) with Schüco multi point lock system with shoot bolts.

The Lumi Bi-Fold doors are available in 2, 3, 4, 5 & 6 door combinations.

U-value = 1.3 w/m $^2$ k, 5000mm x 2200mm (Soft coat and argon gas filled).

For **external** finishes see page 9 For **internal** finishes see page 19