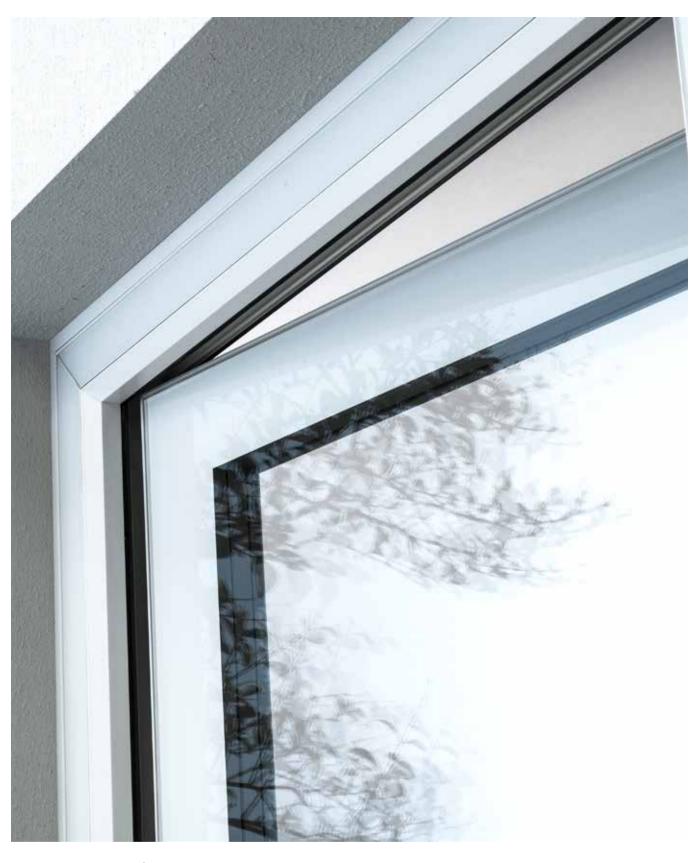

Hidden under the ceramic colour lies the secret to Lumi's strength - energy efficient triple glazing that has been structurally bonded to an internal core of high strength, glass-fibre reinforced profiles. This intelligent piece of engineering is the first of its kind on the market, bringing all the design benefits of frameless glazing with all the strength, security and internal styling of more traditional windows and doors.

weather. With a state of the art 50mm insulated triple glazed unit, an 80mm draught free double rebate system with a triple gasket seal as standard, Lumi windows are among the most energy efficient on the market.

The 50mm triple glazing is made from 6-4-4 toughened glass, insulating the home against both cold and noise. The flush glazing completely hides the glass-fibre double rebate stormproof frame, offering exceptional U-values and unparalleled weather protection. We can also supply this triple glazed unit with two panes of low emissivity glass filled with argon gas for enhanced energy efficiency.