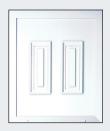

## **PVC Doors Manager's Special Offers**



## **Fully Glazed Door**

White: £600 Foil on White: £650 Foil on Foil: £675



## **Standard PVC Back Door**

White: £600
Foil on White: £700
Foil on Foil: £750









### Four Panel Door (includes Tudor lead)

White: £650
Foil on White: £750
Foil on Foil: £800







Foil colours are:

Oak, Rosewood, Black, Anthracite Grey and Cream



# **PVC Doors Manager's Special Offers**

#### **Panel Doors**

White: £700
Foil on White: £900
Foil on Foil: £950











### **Panel Doors**

White: £750
Foil on White: £950
Foil on Foil: £999









Foil colours are:

Oak, Rosewood, Black, Anthracite Grey and Cream

### **Additional Options**

Fab and Fix Letterbox: £50
Spyhole: £10
Knocker (Urn/Scroll): £20
Numerals: £5 each

Numerals. £5 each

Coupler: £50 per side









ippolyte Cotswo

Obscured Glass Choices: Minster, Stippolyte, Cotswold and Autumn

All doors include high specification locking with added shoot-bolts for enhanced security. Promotion prices are for the panel and glass designs as shown only.

Prices include fitting and VAT.

Sizes base