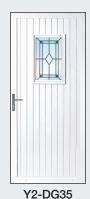

## **PVC Doors Manager's Special Offers**



## **Fully Glazed Door**

White: £600 Foil on White: £650 Foil on Foil: £675



## **Standard PVC Back Door**

White: £600
Foil on White: £700
Foil on Foil: £750









### Four Panel Door (includes Tudor lead)

White: £650
Foil on White: £750
Foil on Foil: £800







Foil colours are:

Oak, Rosewood, Black, Anthracite Grey and Cream



# **PVC Doors Manager's Special Offers**

#### **Panel Doors**

White: £700
Foil on White: £900
Foil on Foil: £950











### **Panel Doors**

White: £750
Foil on White: £950
Foil on Foil: £999









Foil colours are:

Oak, Rosewood, Black, Anthracite Grey and Cream

### **Additional Options**

Fab and Fix Letterbox: £50
Spyhole: £10
Knocker (Urn/Scroll): £20
Numerals: £5 each

Numerals. £5 each

Coupler: £50 per side









ippolyte Cotswo

Obscured Glass Choices: Minster, Stippolyte, Cotswold and Autumn

All doors include high specification locking with added shoot-bolts for enhanced security. Promotion prices are for the panel and glass designs as shown only.

Prices include fitting and VAT.

Sizes based on a standard door 900mm wide x 2,100mm high approx.

Excludes side panels, top-lights or arched heads.

Half Panels: HP1, HP2, HP4 or Plain.

Glass designs cannot be altered.

Panels include rein