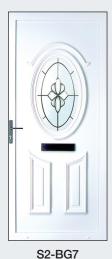

### **Panel Doors**

White: £750
Foil on White: £950
Foil on Foil: £999

Foil colours are:

Oak, Rosewood, Black, Anthracite Grey and Cream

All doors include high specification locking with added shoot-bolts for enhanced security. Promotion prices are for the panel and glass designs as shown only.

Prices include fitting and VAT.

Sizes based on a standard door 900mm wide x 2,100mm high approx.

Excludes side panels, top-lights or arched heads.

Half Panels: HP1, HP2, HP4 or Plain.

Glass designs cannot be altered.

Panels include reinforcing.

Enclosed images are for illustration purposes only.