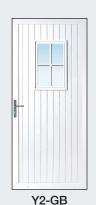

## **Standard PVC Back Door**

White: £600
Foil on White: £700
Foil on Foil: £750