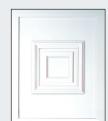

### **Panel Doors**

White: £750
Foil on White: £950
Foil on Foil: £999

Foil colours are:

Oak, Rosewood, Black, Anthracite Grey and Cream