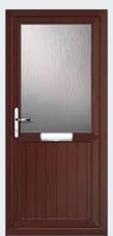

## **Standard PVC Back Door**

White: £600
Foil on White: £700
Foil on Foil: £750