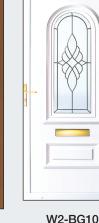

### **Panel Doors**

White: £750
Foil on White: £950
Foil on Foil: £999

Foil colours are:

Oak, Rosewood, Black, Anthracite Grey and Cream