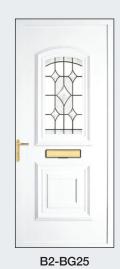

#### **Panel Doors**

White: £700
Foil on White: £900
Foil on Foil: £950

All doors include high specification locking with added shoot-bolts for enhanced security. Promotion prices are for the panel and glass designs as shown only.

Prices include fitting and VAT.

Sizes based on a standard door 900mm wide x 2,100mm high approx.

Excludes side panels, top-lights or arched heads.

Half Panels: HP1, HP2, HP4 or Plain.

Glass designs cannot be altered.

Panels include reinforcing.

Enclosed images are for illustration purposes only.