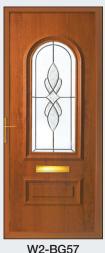

## **PVC Doors Manager's Special Offers**



## **Fully Glazed Door**

White: £600 Foil on White: £650 Foil on Foil: £675



## **Standard PVC Back Door**

White: £600
Foil on White: £700
Foil on Foil: £750









### Four Panel Door (includes Tudor lead)

White: £650
Foil on White: £750
Foil on Foil: £800







Foil colours are:

Oak, Rosewood, Black, Anthracite Grey and Cream



# **PVC Doors Manager's Special Offers**

#### **Panel Doors**

White: £700
Foil on White: £900
Foil on Foil: £950











### **Panel Doors**

White: £750
Foil on White: £950
Foil on Foil: £999









Foil colours are:

Oak, Rosewood, Black, Anthracite Grey and Cream

### **Additional Options**

Fab and Fix Letterbox: £50
Spyhole: £10
Knocker (Urn/Scroll): £20
Numerals: £5 each

Numerals. £5 each

Coupler: £50 per side









ippolyte Cotswo

Obscured Glass Choices: Minster, Stippolyte, Cotswold and Autumn

All doors include high specification locking with added shoot-bolts for enhanced security. Promotion prices are for the panel and glass designs as shown only.

Prices include fitting and VAT.

Sizes based on a standard door 900mm wide x 2,100mm high approx.

Excludes side panels, top-lights or arched heads.

Half Panels: HP1, HP2, HP4 or Plain.

Glass designs cannot be altered.

Panels include reinforcing.

Enclosed images are for illustration purposes only.