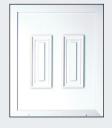

## **PVC Doors Manager's Special Offers**



## **Fully Glazed Door**

White: £600 Foil on White: £650 Foil on Foil: £675



## **Standard PVC Back Door**

White: £600
Foil on White: £700
Foil on Foil: £750









### Four Panel Door (includes Tudor lead)

White: £650
Foil on White: £750
Foil on Foil: £800







Foil colours are:

Oak, Rosewood, Black, Anthracite Grey and Cream



# **PVC Doors Manager's Special Offers**

#### **Panel Doors**

White: £700
Foil on White: £900
Foil on Foil: £950











### **Panel Doors**

White: £750
Foil on White: £950
Foil on Foil: £999









Foil colours are:

Oak, Rosewood, Black, Anthracite Grey and Cream

### **Additional Options**

Fab and Fix Letterbox: £50
Spyhole: £10
Knocker (Urn/Scroll): £20
Numerals: £5 each

Numerals. £5 each

Coupler: £50 per side









ippolyte Cotswo

Obscured Glass Choices: Minster, Stippolyte, Cotswold and Autumn

All doors include high specification locking with added shoot-bolts for enhanced security. Promotion