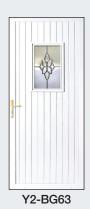

## **Standard PVC Back Door**

White: £600
Foil on White: £700
Foil on Foil: £750