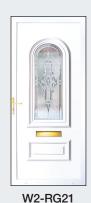

#### **Panel Doors**

White: £700
Foil on White: £900
Foil on Foil: £950

### **Panel Doors**

White: £750
Foil on White: £950
Foil on Foil: £999

Foil colours are:

Oak, Rosewood, Black, Anthracite Grey and Cream