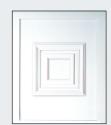

### **Panel Doors**

White: £750
Foil on White: £950
Foil on Foil: £999

Foil colours are:

Oak, Rosewood, Black, Anthracite Grey and Cream