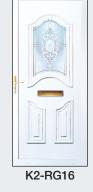

#### **Panel Doors**

White: £700
Foil on White: £900
Foil on Foil: £950

### **Panel Doors**

White: £750
Foil on White: £950
Foil on Foil: £999

Foil colours are:

Oak, Rosewood, Black, Anthracite Grey and Cream