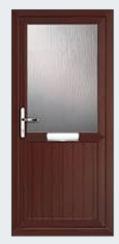

#### **Standard PVC Back Door**

White: £650
Foil on White: £800
Foil on Foil: £850