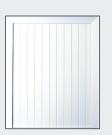

## **PVC Doors Manager's Special Offers**



## Fully Glazed Door

White: £650
Foil on White: £700
Foil on Foil: £750



## PVC Stable Door

White: £1,100
Foil on White: £1,300
Foil on Foil: £1,350



#### **Standard PVC Back Door**

White: £650
Foil on White: £800
Foil on Foil: £850









#### Four Panel Door (includes Tudor lead)

White: £750
Foil on White: £900
Foil on Foil: £950







Foil colours are:

Oak, Rosewood, Black, Anthracite Grey and Cream



# **PVC Doors Manager's Special Offers**

#### **Panel Doors**

White: £850
Foil on White: £1,050
Foil on Foil: £1,100



















Foil colours are:

Oak, Rosewood, Black, Anthracite Grey and Cream

### **Additional Options**

Fab and Fix Letterbox: £50
Spyhole: £10
Knocker (Urn/Scroll): £20

Numerals: £5 each

Coupler: £50 per side







Cotswol

Autumn

Obscured Glass Choices: Minster, Stippolyte, Cotswold and Autumn

All doors include high specification locking with added shoot-bolts for enhanced security.

Promotion prices are for the panel and glass designs as shown only.

Prices include fitting and VAT.

Sizes based on a standard door 900mm wide x 2,100mm high approx.

Excludes side panels, top-lights or