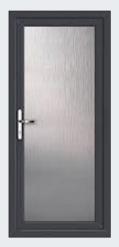

## **PVC Doors Manager's Special Offers**



## Fully Glazed Door

White: £650
Foil on White: £700
Foil on Foil: £750



## PVC Stable Door

White: £1,100
Foil on White: £1,300
Foil on Foil: £1,350



#### **Standard PVC Back Door**

White: £650
Foil on White: £800
Foil on Foil: £850









#### Four Panel Door (includes Tudor lead)

White: £750
Foil on White: £900
Foil on Foil: £950







Foil colours are:

Oak, Rosewood, Black, Anthracite Grey and Cream



# **PVC Doors Manager's Special Offers**

#### **Panel Doors**

White: £850
Foil on White: £1,050
Foil on Foil: £1,100



















Foil colours are:

Oak, Rosewood, Black, Anthracite Grey and Cream

### **Additional Options**

Fab and Fix Letterbox: £50
Spyhole: £10
Knocker (Urn/Scroll): £20

Numerals: £5 each

Coupler: £50 per side







Cotswol

Autumn

Obscured Gl