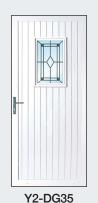

#### **Panel Doors**

White: £850
Foil on White: £1,050
Foil on Foil: £1,100

Foil colours are:

Oak, Rosewood, Black, Anthracite Grey and Cream