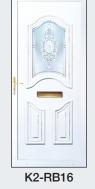

#### Four Panel Door (includes Tudor lead)

White: £750
Foil on White: £900
Foil on Foil: £950

Foil colours are:

Oak, Rosewood, Black, Anthracite Grey and Cream