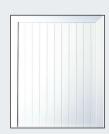

#### **Standard PVC Back Door**

White: £650
Foil on White: £800
Foil on Foil: £850