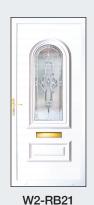

#### **Panel Doors**

White: £850
Foil on White: £1,050
Foil on Foil: £1,100

Foil colours are:

Oak, Rosewood, Black, Anthracite Grey and Cream