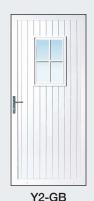

#### **Panel Doors**

White: £850
Foil on White: £1,050
Foil on Foil: £1,100

Foil colours are:

Oak, Rosewood, Black, Anthracite Grey and Cream