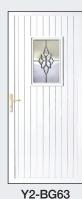

#### **Panel Doors**

White: £850
Foil on White: £1,050
Foil on Foil: £1,100

Foil colours are:

Oak, Rosewood, Black, Anthracite Grey and Cream