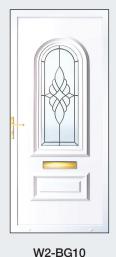

## Fully Glazed Door

White: £650
Foil on White: £700
Foil on Foil: £750

All doors include high specification locking with added shoot-bolts for enhanced security.

Promotion prices are for the panel and glass designs as shown only.

Prices include fitting and VAT.

Sizes based on a standard door 900mm wide x 2,100mm high approx.

Excludes side panels, top-lights or arched heads.

Half Panels: HP1, HP2, HP4 or Plain.

Glass designs cannot be altered.

Panels include reinforcing.

Enclosed images are for illustration purposes only.