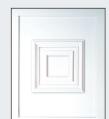

#### **Panel Doors**

White: £850
Foil on White: £1,050
Foil on Foil: £1,100

Foil colours are:

Oak, Rosewood, Black, Anthracite Grey and Cream