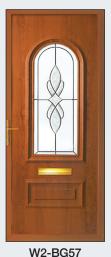

#### **Panel Doors**

White: £850
Foil on White: £1,050
Foil on Foil: £1,100

Foil colours are:

Oak, Rosewood, Black, Anthracite Grey and Cream