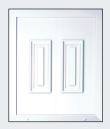

## **PVC Doors Manager's Special Offers**



## Fully Glazed Door

White: £650
Foil on White: £700
Foil on Foil: £750



## PVC Stable Door

White: £1,100
Foil on White: £1,300
Foil on Foil: £1,350



#### **Standard PVC Back Door**

White: £650
Foil on White: £800
Foil on Foil: £850









#### Four Panel Door (includes Tudor lead)

White: £750
Foil on White: £900
Foil on Foil: £950







Foil colours are:

Oak, Rosewood, Black, Anthracite Grey and Cream



# **PVC Doors Manager's Special Offers**

#### **Panel Doors**

White: £850
Foil on White: £1,050
Foil on Foil: £1,100



















Foil colours are:

Oak, Rosewood, Black, Anthracite Grey and Cream

### **Additional Options**

Fab and Fix Letterbox: £50
Spyhole: £10
Knocker (Urn/Scroll): £20

Numerals: £5 each

Coupler: £50 per side







Cotswol

Autumn

Obscured Glass Choices: Minster, Stippolyte, Cotswold and Autumn

All doors include high specification locking with added shoot-bolts for enhanced security.

Promotion prices are for the panel and glass designs as shown only.

Prices include fitting and VAT.

Sizes based on a standard door 900mm wide x 2,100mm high approx.

Excludes side panels, top-lights