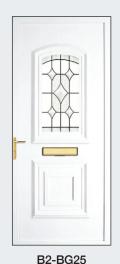

#### **Panel Doors**

White: £850
Foil on White: £1,050
Foil on Foil: £1,100

Foil colours are:

Oak, Rosewood, Black, Anthracite Grey and Cream

All doors include high specification locking with added shoot-bolts for enhanced security.

Promotion prices are for the panel and glass designs as shown only.

Prices include fitting and VAT.

Sizes based on a standard door 900mm wide x 2,100mm high approx.

Excludes side panels, top-lights or arched heads.

Half Panels: HP1, HP2, HP4 or Plain.

Glass designs cannot be altered.

Panels include reinforcing.

Enclosed images are for illustration purposes only.