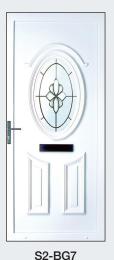

#### **Standard PVC Back Door**

White: £650
Foil on White: £800
Foil on Foil: £850

All doors include high specification locking with added shoot-bolts for enhanced security.

Promotion prices are for the panel and glass designs as shown only.

Prices include fitting and VAT.

Sizes based on a standard door 900mm wide x 2,100mm high approx.

Excludes side panels, top-lights or arched heads.

Half Panels: HP1, HP2, HP4 or Plain.

Glass designs cannot be altered.

Panels include reinforcing.

Enclosed images are for illustration purposes only.