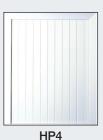

Sizes based on a standard door 900mm wide x 2,100mm high approx. Excludes side panels, top-lights or arched heads.

Half Panels: HP1, HP2, HP4, INHP1 or Plain.

Glass designs cannot be altered.

Panels include reinforcing.