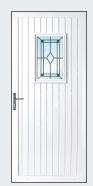

## **PVC Doors Manager's Special Offers**



## Fully Glazed Door

White: £750
Colour on White: £800
Colour on Colour: £850



### Stable Door

White: £1,250
Colour on White: £1,450
Colour on Colour: £1,500



#### **Back Door**

White: £800
Colour on White: £950
Colour on Colour: £1,000









Four Panel Door (includes Tudor lead)



White: £900
Colour on White: £1,050
Colour on Colour: £1,100









INHP1

Our colours are:

Oak, Rosewood, Black, Anthracite Grey and Cream



# **PVC Doors Manager's Special Offers**

#### **Panel Doors**

White: £1,000

Colour on White: £1,200



Our colours are: Oak, Rosewood, Black, Anthracite Grey

and Cream



W2-RB21



K2-RB16



Y2-GB



Y2-DG35



Y2-BG63



W2-BG57



W2-BG10



B2-BG25



S2-BG7

#### **Additional Options**

Fab and Fix Letterbox: £50
Spyhole: £10
Knocker (Urn/Scroll): £20

Numerals: £5 each

Coupler: £50 per side

Low Aluminium Threshold £50

Obscured Glass Choices: Minster, Stippolyte and Cotswold



Minster



Stippolyte



Cotswold

All doors include high specification locking with added shoot-bolts for enhanced security. Promotion prices are for the panel and glass designs as shown only. Prices include fitting and VAT.

Sizes based on a standard door 900mm wide x 2,100mm high approx. Excludes side panels, top-lights or arched heads.

Half Panels: HP1, HP2, HP4, INHP1 or Plain.

Glass designs cannot be altered.

Panels include reinforcing.

Enclosed images are for illustration purposes only.