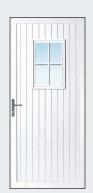

## **PVC Doors Manager's Special Offers**



## Fully Glazed Door

White: £750
Colour on White: £800
Colour on Colour: £850



### Stable Door

White: £1,250
Colour on White: £1,450
Colour on Colour: £1,500



#### **Back Door**

White: £800
Colour on White: £950
Colour on Colour: £1,000









Four Panel Door (includes Tudor lead)



White: £900
Colour on White: £1,050
Colour on Colour: £1,100









INHP1

Our colours are:

Oak, Rosewood, Black, Anthracite Grey and Cream



# **PVC Doors Manager's Special Offers**

#### **Panel Doors**

White: £1,000

Colour on White: £1,200



Our colours are: Oak, Rosewood, Black, Anthracite Grey

and Cream



W2-RB21



K2-RB16



Y2-GB



Y2-DG35



Y2-BG63



W2-BG57



W2-BG10



B2-BG25



S2-BG7

#### **Additional Options**

Fab and Fix Letterbox: £50
Spyhole: £10
Knocker (Urn/Scroll): £20

Numerals: £5 each

Coupler: £50 per side

Low Aluminium Threshold £50

Obscured Glass Choices: Minster, Stippolyte and Cotswold



Minster



Stippolyte



Cotswold

All doors include high specification locking with added shoot-bolts for enhanced security. Promotion prices are for the panel and glass designs as shown only. Prices include fitting and VAT.

Sizes based on a standard door 900mm wide x 2,100mm high approx. Excludes side panels, top-lights or arched heads.

Half Panels: HP1, HP2, HP4, INHP1 or Plain.

Glass designs cannot be altered.

Panels include reinforcing.

Enclosed images are for illustration purposes on