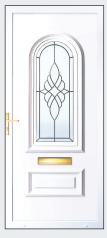

#### **Panel Doors**

White: £1,000

Colour on White: £1,200

Our colours are: Oak, Rosewood, Black, Anthracite Grey

and Cream

W2-RB21

K2-RB16

Y2-GB