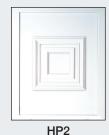

Sizes based on a standard door 900mm wide x 2,100mm high approx. Excludes side panels, top-lights or arched heads.

Half Panels: HP1, HP2, HP4, INHP1 or Plain.

Glass designs cannot be altered.

Panels include reinforcing.