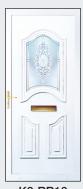

#### **Panel Doors**

White: £1,000

Colour on White: £1,200

Our colours are: Oak, Rosewood, Black, Anthracite Grey

and Cream

W2-RB21

K2-RB16

Y2-GB