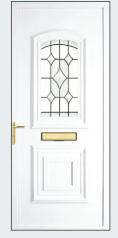

## Fully Glazed Door

White: £750
Colour on White: £800
Colour on Colour: £850

Minster

Stippolyte

Cotswold

All doors include high specification locking with added shoot-bolts for enhanced security. Promotion prices are for the panel and glass designs as shown only. Prices include fitting and VAT.

Sizes based on a standard door 900mm wide x 2,100mm high approx. Excludes side panels, top-lights or arched heads.

Half Panels: HP1, HP2, HP4, INHP1 or Plain.

Glass designs cannot be altered.

Panels include reinforcing.