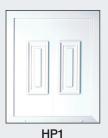

Sizes based on a standard door 900mm wide x 2,100mm high approx. Excludes side panels, top-lights or arched heads.

Half Panels: HP1, HP2, HP4, INHP1 or Plain.

Glass designs cannot be altered.

Panels include reinforcing.