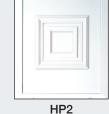

Sizes based on a standard door 900mm wide x 2,100mm high approx. Excludes side panels, top-lights or arched heads.

Half Panels: HP1, HP2, HP4, INHP1 or Plain.

Glass designs cannot be altered.

Panels include reinforcing.