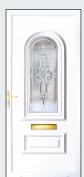

#### **Panel Doors**

White: £1,000

Colour on White: £1,200

Our colours are: Oak, Rosewood, Black, Anthracite Grey

and Cream

W2-RB21

K2-RB16

Y2-GB