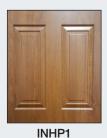

#### **Back Door**

White: £800
Colour on White: £950
Colour on Colour: £1,000

Four Panel Door (includes Tudor lead)

White: £900
Colour on White: £1,050
Colour on Colour: £1,100

INHP1

Our colours are:

Oak, Rosewood, Black, Anthracite Grey and Cream

Sizes based on a standard door 900mm wide x 2,100mm high approx. Excludes side panels, top-lights or arched heads.

Half Panels: HP1, HP2, HP4, INHP1 or Plain.

Glass designs cannot be altered.

Panels include reinforcing.