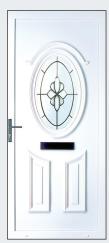

#### **Panel Doors**

White: £1,000

Colour on White: £1,200

Our colours are: Oak, Rosewood, Black, Anthracite Grey

and Cream

W2-RB21

K2-RB16

Y2-GB

Sizes based on a standard door 900mm wide x 2,100mm high approx. Excludes side panels, top-lights or arched heads.

Half Panels: HP1, HP2, HP4, INHP1 or Plain.

Glass designs cannot be altered.

Panels include reinforcing.