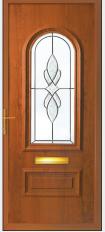

#### **Panel Doors**

White: £1,000

Colour on White: £1,200

Our colours are: Oak, Rosewood, Black, Anthracite Grey

and Cream

W2-RB21

K2-RB16

Y2-GB