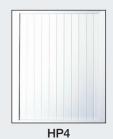

Sizes based on a standard door 900mm wide x 2,100mm high approx. Excludes side panels, top-lights or arched heads.

Half Panels: HP1, HP2, HP4, INHP1 or Plain.

Glass designs cannot be altered.

Panels include reinforcing.