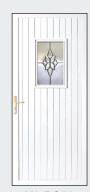

## **PVC Doors Manager's Special Offers**



## Fully Glazed Door

White: £750
Colour on White: £800
Colour on Colour: £850



### Stable Door

White: £1,250
Colour on White: £1,450
Colour on Colour: £1,500



#### **Back Door**

White: £800
Colour on White: £950
Colour on Colour: £1,000









Four Panel Door (includes Tudor lead)



White: £900
Colour on White: £1,050
Colour on Colour: £1,100









INHP1

Our colours are:

Oak, Rosewood, Black, Anthracite Grey and Cream



# **PVC Doors Manager's Special Offers**

#### **Panel Doors**

White: £1,000

Colour on White: £1,200



Our colours are: Oak, Rosewood, Black, Anthracite Grey

and Cream



W2-RB21



K2-RB16



Y2-GB



Y2-DG35



Y2-BG63



W2-BG57



W2-BG10



B2-BG25



S2-BG7

#### **Additional Options**

Fab and Fix Letterbox: £50
Spyhole: £10
Knocker (Urn/Scroll): £20

Numerals: £5 each

Coupler: £50 per side

Low Aluminium Threshold £50

Obscured Glass Choices: Minster, Stippolyte and Cotswold



Minster



Stippolyte



Cotswold

All doors include high specification locking with added shoot-bolts for enhanced security. Promotion prices are for the panel and glass designs as shown only. Prices include fitting and VAT.

Sizes based on a standard door 900mm wide x 2,100mm high approx. Excludes side panels, top-lights or arched heads.

Half Panels: HP1, HP2, HP4, INHP1 or Plain.

Glass designs cannot be altered.

Panels include reinforcing.

Enclosed images are for illustration purposes only.