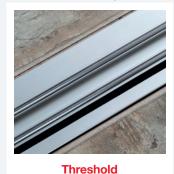

**'D' Handle** Used to pull sashes from a folded open position to a closed position.

Flat Sash Handle Used to operate the locking shoot-bolts on the sashes.

A choice of rebated or low level thresholds is available. Where the situation allows, thresholds can also be recessed into the floor level.

The doors can have either a low threshold for unimpeded access, or a rebated threshold for improved weather resistance.

Our doors are available in a broad choice of colours including metallic, wood-structure, dual colour and Smart's unique Sensations range of textured finishes.