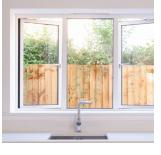

### Turkington's new Smart Aluminium Windows

This versatile range of profiles can provide many solutions for residential and light commercial applications. It can create traditional casement windows inspired by the elegance and styling of timber products, or contemporary style windows designed for modern homes.

The Smart Aluminium Window incorporates polyamide thermal break technology which creates a barrier between the cold air outside and the warm air inside. This technology significantly reduces thermal transmittance and enhances the overall U Value of a product and is designed to meet the exacting requirements of Document L 2010.