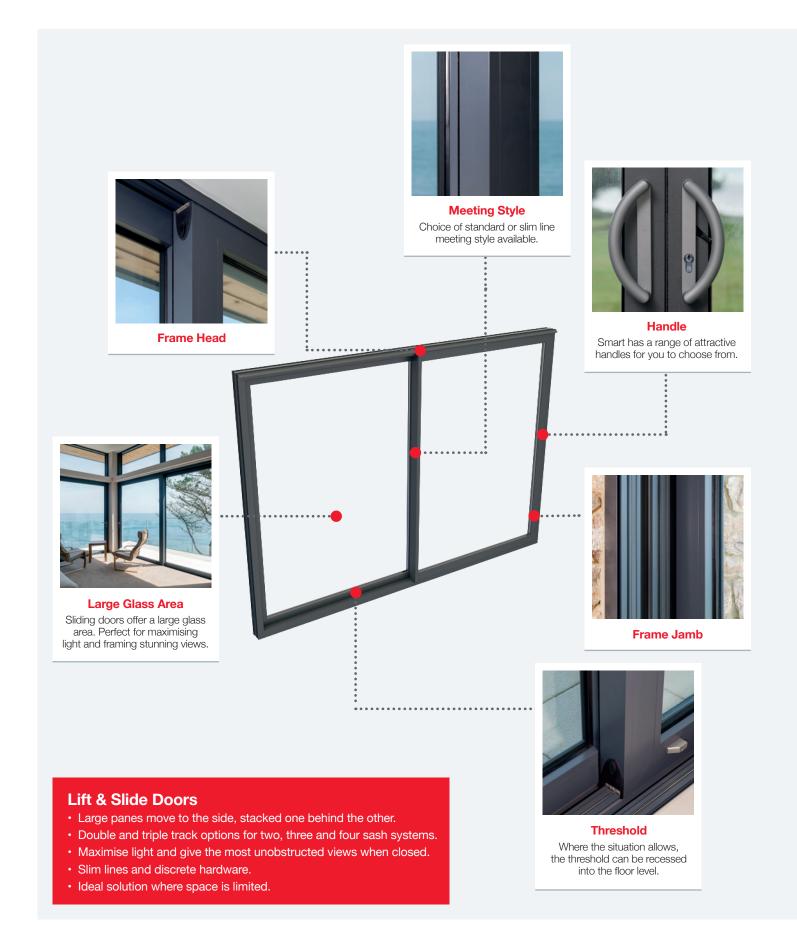

## Turkington's new aluminium Smart Lift & Slide Doors

Our Smart Lift and Slide Doors provide the maximum light and afford the most unobstructed views of any system when closed and with our wide range of systems and options, you can select and tailor a door system to exactly meet your own specific requirements.

With a choice of frame sizes, sliding formats and two, three and four pane systems, together with a choice of high quality hardware and a wide range of colour options, the lines of these elegant doors make them the perfect solution for any home.

The Smart Lift & Slide is a dynamic residential sliding doors that maximise light and give stunning unimpeded views. They offer contemporary styling whilst delivering superior thermal performance in a robust system.

The profile has been designed to improve both strength and weather resistance. All main sections feature an extended polyamide thermal break that achieves a U Value of 1.6 W/m<sup>2</sup>K and are available in a broad range of both single and dual colours.