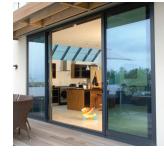

## Turkington's new aluminium Smart Lift & Slide Doors

Our Smart Lift and Slide Doors provide the maximum light and afford the most unobstructed views of any system when closed and with our wide range of systems and options, you can select and tailor a door system to exactly meet your own specific requirements.

With a choice of frame sizes, sliding formats and two, three and four pane systems, together with a choice of high quality hardware and a wide range of colour options, the lines of these elegant doors make them the perfect solution for any home.

The Smart Lift & Slide is a dynamic residential sliding doors that maximise light and give stunning unimpeded views. They offer contemporary styling whilst delivering superior thermal performance in a robust system.