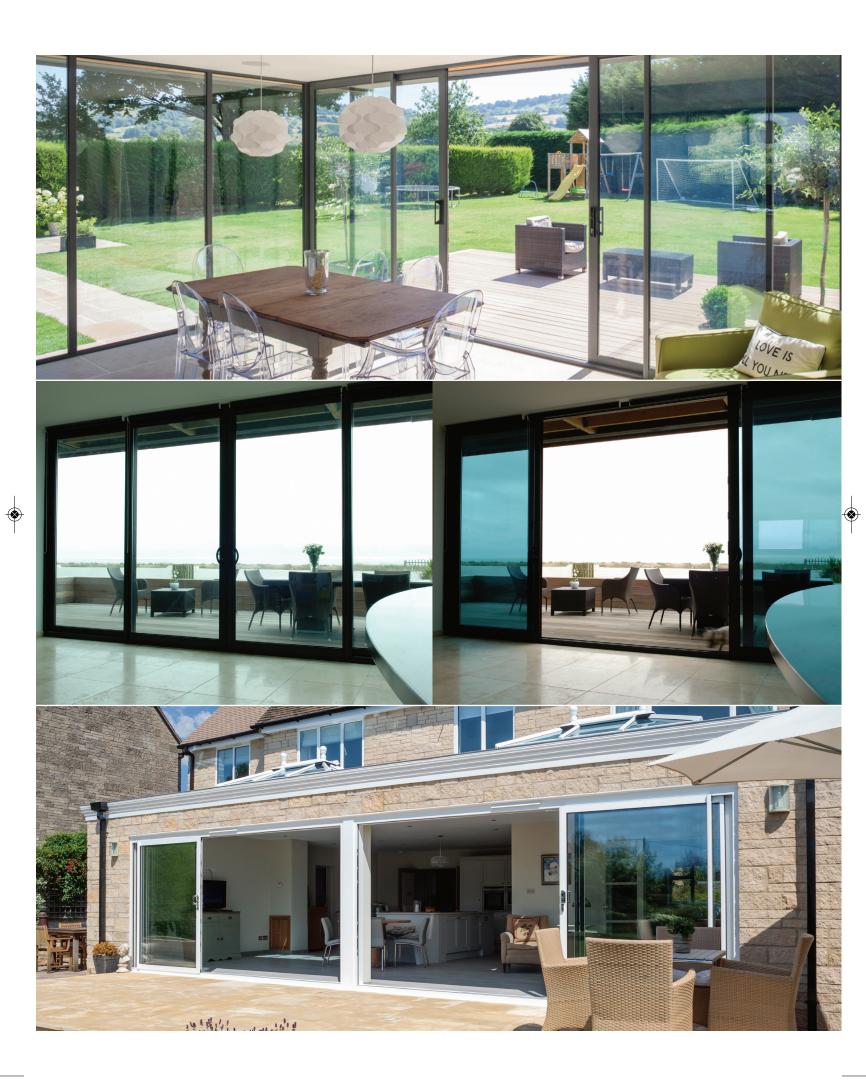

## Turkington's new aluminium Smart Lift & Slide Doors

Our Smart Lift and Slide Doors provide the maximum light and afford the most unobstructed views of any system when closed and with our wide range of systems and options, you can select and tailor a door system to exactly meet your own specific requirements.

With a choice of frame sizes, sliding formats and two, three and four pane systems, together with a choice of high quality hardware and a wide range of colour options, the lines of these elegant doors make them the perfect solution for any home.

The Smart Lift & Slide is a dynamic residential sliding doors that maximise light and give stunning unimpeded views. They offer contemporary styling whilst delivering superior thermal performance in a robust system.