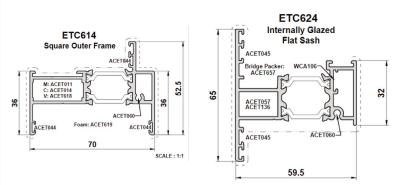

### Turkington's new Smart Aluminium Windows

This versatile range of profiles can provide many solutions for residential and light commercial applications. It can create traditional casement windows inspired by the elegance and styling of timber products, or contemporary style windows designed for modern homes.

Typical U Value 1.6 W/m<sup>2</sup>K (using 1.0 W/m<sup>2</sup>K centre pane) Air 600Pa Water 1200Pa Wind 2400Pa 36 Side Hung Max Width 1000mm Side Hung Max Height 1400mm Top Hung Max Width 1400mm Top Hung Max Height 1500mm Designed to comply with the revisions to the Building Regulations Document L 2010 British Standard Kitemark KM81580 British Standard Kitemark KM81543 PAS 24:2016 BS 4873:2016 BS 6375-1:2009 BS 7950:1997 Broad range of single or dual colours Marine quality polyester coated as standard **Glazing: Double or Triple** Frame depth 59mm or 70mm