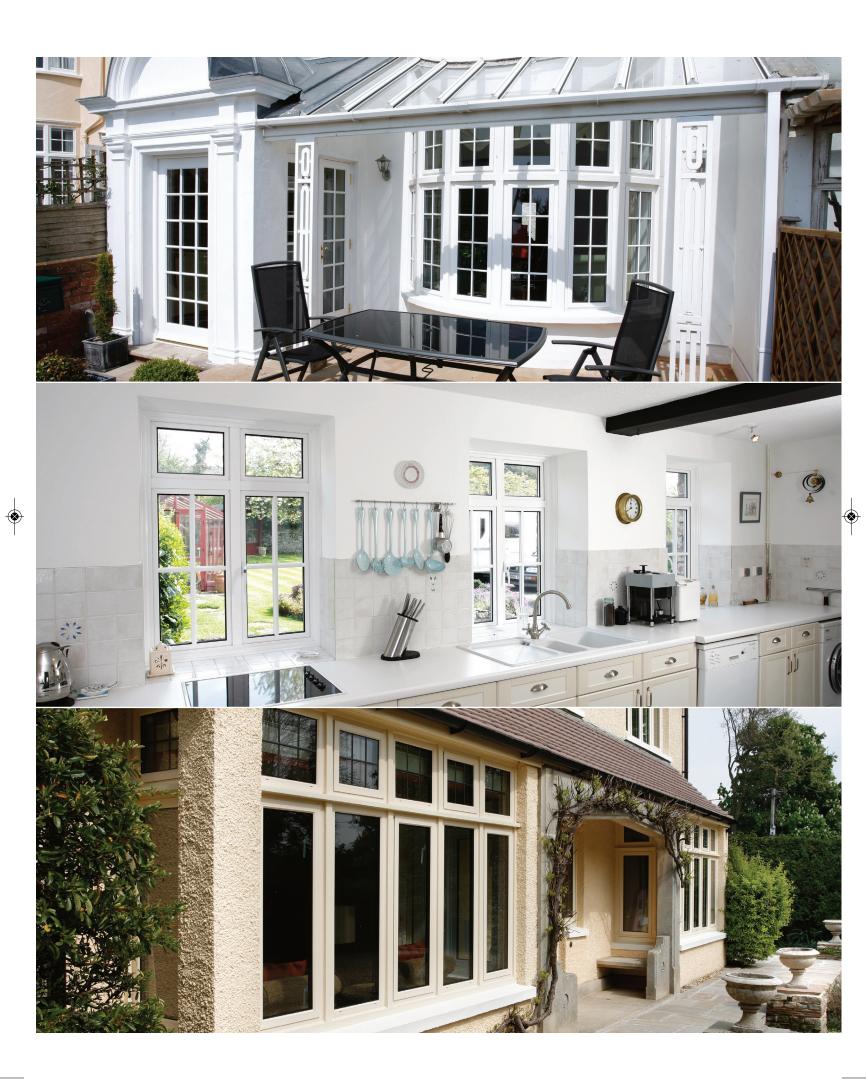

### Make the Smart Choice

Our Smart aluminium doors are a dynamic choice that maximise light and give stunning unimpeded views. They open your home to the outdoors, bringing a bright, open and spacious atmosphere.

Create a relaxed feeling of light and space, but also frame the beautiful views of your garden and beyond. Suitable for installation in any room, these elegant systems add a touch of finesse and provide a fantastic wall of moving glass. Choose from our fantastic Lift & Slide or Bi-Fold options.

### Turkington's new Smart Aluminium Windows

This versatile range of profiles can provide many solutions for residential and light commercial applications. It can create traditional casement windows inspired by the elegance and styling of timber products, or contemporary style windows designed for modern homes.