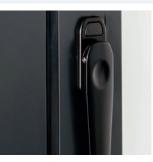

**'D' Handle** Used to pull sashes from a folded open position to a closed position.

Flat Sash Handle Used to operate the locking shoot-bolts on the sashes.

A choice of rebated or low level thresholds is available. Where the situation allows, thresholds can also be recessed into the floor level.

**Bottom Roller** 

Main Operating Handle We have a range of lever handle styles available, including high security PAS 24 options.

**Opening** Slide folding doors open to reveal a nearly 100% opening aperture, bringing 'the outside in' and creating amazing living spaces.