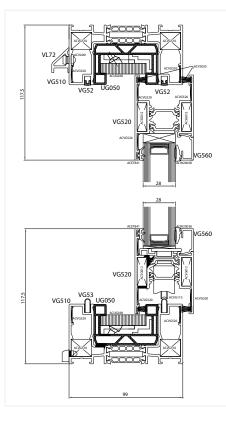

The profile has been designed to improve both strength and weather resistance. All main sections feature an extended polyamide thermal break that achieves a U Value of 1.6 W/m<sup>2</sup>K and are available in a broad range of both single and dual colours.

U Value 1.6 W/m<sup>2</sup>K Air Class 3, 600Pa Water Class 7a, 300Pa Wind Class AE, 2400Pa Frame Width 53mm Frame Depth 100mm Glass 38mm double or triple glazed sealed units Design Limitations Max Sash Weight: 250kg Max Sash Height: 2500mm Max Sash Width: Within above limitations Kitemarked system achieving KM 530838 PAS 24:2012