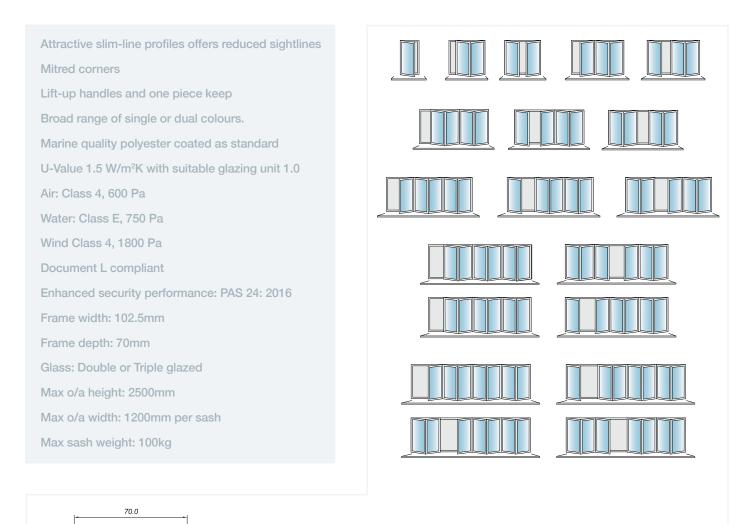

### Turkington's new Smart Aluminium Windows

This versatile range of profiles can provide many solutions for residential and light commercial applications. It can create traditional casement windows inspired by the elegance and styling of timber products, or contemporary style windows designed for modern homes.

The Smart Aluminium Window incorporates polyamide thermal break technology which creates a barrier between the cold air outside and the warm air inside. This technology significantly reduces thermal transmittance and enhances the overall U Value of a product and is designed to meet the exacting requirements of Document L 2010.

Typical U Value 1.6 W/m<sup>2</sup>K (using 1.0 W/m<sup>2</sup>K centre pane) Air 600Pa Water 1200Pa Wind 2400Pa 36 Side Hung Max Width 1000mm Side Hung Max Height 1400mm Top Hung Max Width 1400mm Top Hung Max Height 1500mm Designed to comply with the revisions to the Building Regulations Document L 2010 British Standard Kitemark KM81580 British Standard Kitemark KM81543 PAS 24:2016 BS 4873:2016 BS 6375-1:2009 BS 7950:1997 Broad range of single or dual colours Marine quality polyester coated as standard **Glazing: Double or Triple** Frame depth 59mm or 70mm