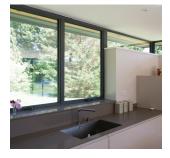

### Turkington's new Smart Aluminium Windows

This versatile range of profiles can provide many solutions for residential and light commercial applications. It can create traditional casement windows inspired by the elegance and styling of timber products, or contemporary style windows designed for modern homes.

The Smart Aluminium Window incorporates polyamide thermal break technology which creates a barrier between the cold air outside and the warm air inside. This technology significantly reduces thermal transmittance and enhances the overall U Value of a product and is designed to meet the exacting requirements of Document L 2010.