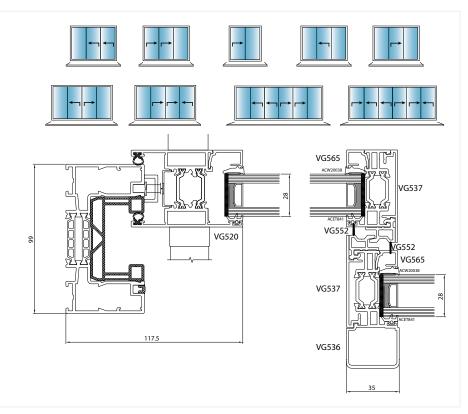

### Turkington's new Smart Aluminium Windows

This versatile range of profiles can provide many solutions for residential and light commercial applications. It can create traditional casement windows inspired by the elegance and styling of timber products, or contemporary style windows designed for modern homes.

The Smart Aluminium Window incorporates polyamide thermal break technology which creates a barrier between the cold air outside and the warm air inside. This technology significantly reduces thermal transmittance and enhances the overall U Value of a product and is designed to meet the exacting requirements of Document L 2010.

Typical U Value 1.6 W/m<sup>2</sup>K (using 1.0 W/m<sup>2</sup>K centre pane) Air 600Pa Water 1200Pa Wind 2400Pa 36 Side Hung Max Width 1000mm Side Hung Max Height 1400mm Top Hung Max Width 1400mm Top Hung Max Height 1500mm Designed to comply with the revisions to the Building Regulations Document L 2010 British Standard Kitemark KM81580 British Standard Kitemark KM81543 PAS 24:2016 BS 4873:2016 BS 6375-1:2009 BS 7950:1997 Broad range of single or dual colours Marine quality polyester coated as standard **Glazing: Double or Triple** Frame depth 59mm or 70mm