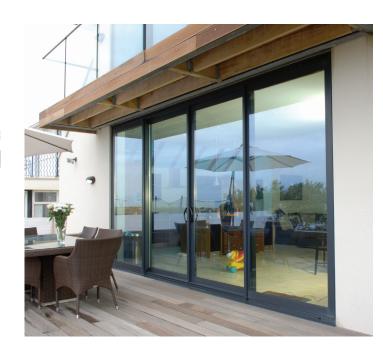

## Turkington's new aluminium Smart Lift & Slide Doors

Our Smart Lift and Slide Doors provide the maximum light and afford the most unobstructed views of any system when closed and with our wide range of systems and options, you can select and tailor a door system to exactly meet your own specific requirements.

With a choice of frame sizes, sliding formats and two, three and four pane systems, together with a choice of high quality hardware and a wide range of colour options, the lines of these elegant doors make them the perfect solution for any home.

The Smart Lift & Slide is a dynamic residential sliding doors that maximise light and give stunning unimpeded views. They offer contemporary styling whilst delivering superior thermal performance in a robust system.