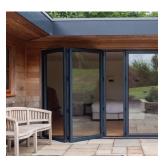

### Turkington's new aluminium Smart Bi-Fold Doors

Available in a range of opening configurations to suit any application, our **Smart Bi-Fold Doors** can be folded internally or externally and with the opening at the side (so the sashes all fold one way), at one end (to create a single entrance door) or in the middle (to give the option of a double door).

The Smart Bi-fold's flexibility makes it the ideal choice for projects where large, uninterrupted openings are required, providing maximum light and space to give unimpeded views. The highly-versatile, easy-to-operate system is the perfect option for even the largest project, capable of opening up an entire wall, yet presenting a contemporary, elegant glazed façade when closed.

Our profile features a thermal break to deliver enhanced thermal performance and energy efficiency and security is assured by multi-point lock mechanisms on the main opening sashes, and shoot-bolt locks on the 'floating' mullions.