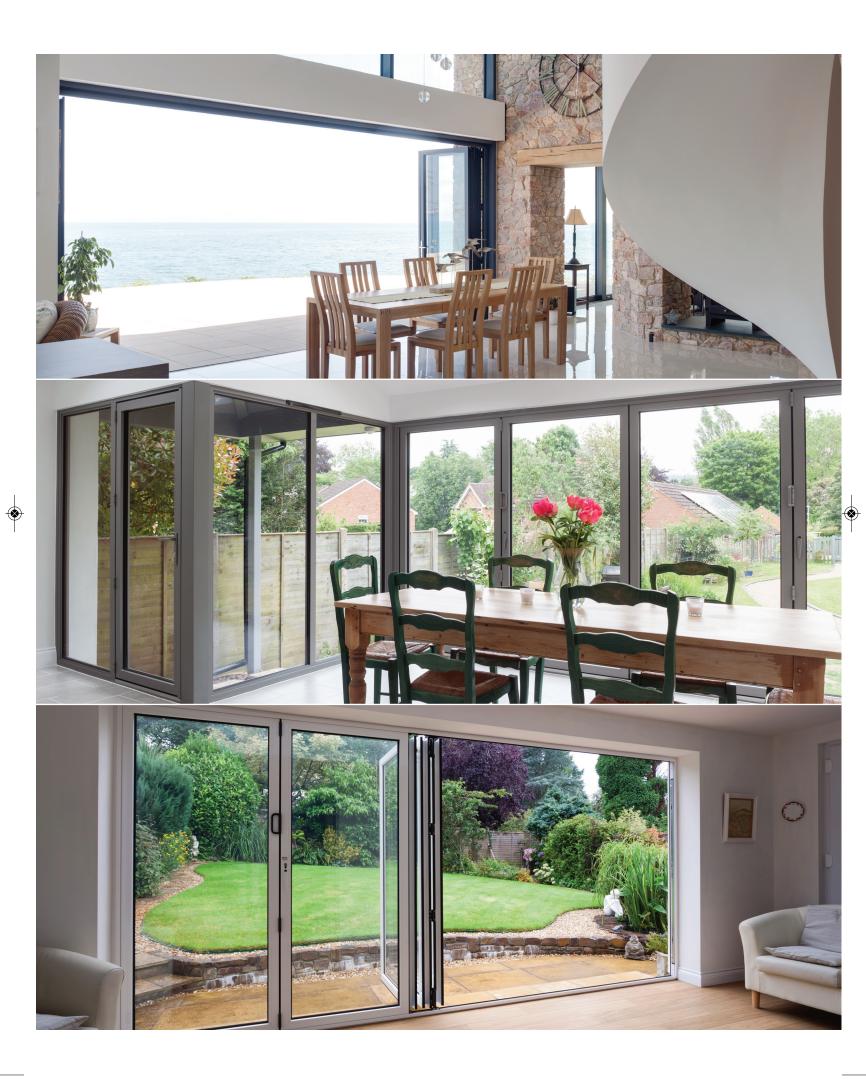

### Turkington's new aluminium Smart Bi-Fold Doors

Available in a range of opening configurations to suit any application, our **Smart Bi-Fold Doors** can be folded internally or externally and with the opening at the side (so the sashes all fold one way), at one end (to create a single entrance door) or in the middle (to give the option of a double door).

The Smart Bi-fold's flexibility makes it the ideal choice for projects where large, uninterrupted openings are required, providing maximum light and space to give unimpeded views. The highly-versatile, easy-to-operate system is the perfect option for even the largest project, capable of opening up an entire wall, yet presenting a contemporary, elegant glazed façade when closed.

Our profile features a thermal break to deliver enhanced thermal performance and energy efficiency and security is assured by multi-point lock mechanisms on the main opening sashes, and shoot-bolt locks on the 'floating' mullions.