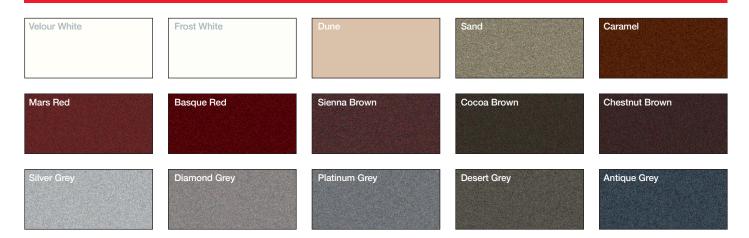

#### Smart's unique Sensations Range of textured finishes

An exclusive range of metallic finishes that combine with a unique tactile finish to bring style and durability to any building project. Ideal for both modern architecture and restoration projects, 'Sensations' provide a unique finish to windows and doors.

The doors can have either a low threshold for unimpeded access, or a rebated threshold for improved weather resistance.

Our doors are available in a broad choice of colours including metallic, wood-structure, dual colour and Smart's unique Sensations range of textured finishes.