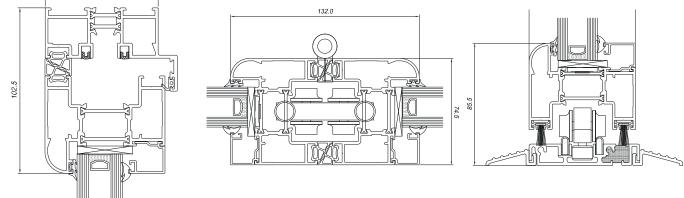

### Turkington's new Smart Aluminium Windows

This versatile range of profiles can provide many solutions for residential and light commercial applications. It can create traditional casement windows inspired by the elegance and styling of timber products, or contemporary style windows designed for modern homes.

The Smart Aluminium Window incorporates polyamide thermal break technology which creates a barrier between the cold air outside and the warm air inside. This technology significantly reduces thermal transmittance and enhances the overall U Value of a product and is designed to meet the exacting requirements of Document L 2010.