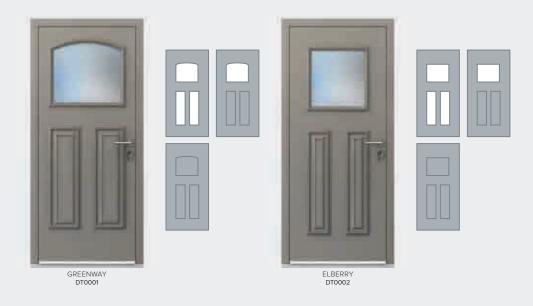

# STYLES TO SUIT YOUR HOME

Our extensive Designer Door collection features an impressive array of designs and style – from the cutting edge of minimalist chic in our Modern range to the timeless elegance of our Traditional, Cottage and Vintage portfolios. We have also put together a wide range of colour, glazing and hardware options to provide those all-important finishing touches for your new door.

Select the perfect colour combination for the inside and outside of your Designer Door, with options ranging from traditional white to pastel shades of blue and from greys and blacks through to vibrant reds and greens. With this huge selection, you can choose to match an existing colour, or to make a real design statement with a striking contrast.

ASHWELL DM0002

BLOOMSBURY DM0003

BROADSTONE DM0004

CANONBURY DM0005

CLIFTON DM0006

EASTLEIGH DM0007

FALMOUTH DM0008

KINGSBRIDGE DM0011

KENSINGTON DM0012

PURBECK DM0018

PIMLICO DM0020

SHERBOURNE DM0021

RICHMOND DM0022

SHIPSTON DM0023