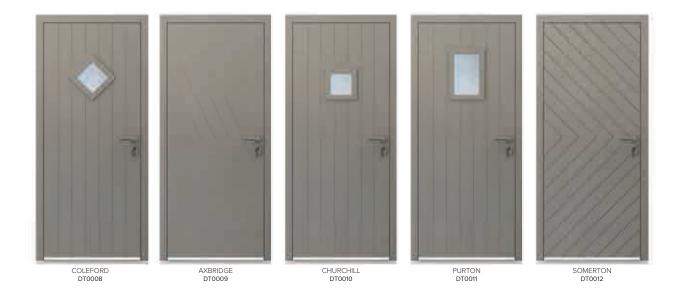

# STYLES TO SUIT YOUR HOME

Our extensive Designer Door collection features an impressive array of designs and style – from the cutting edge of minimalist chic in our Modern range to the timeless elegance of our Traditional, Cottage and Vintage portfolios. We have also put together a wide range of colour, glazing and hardware options to provide those all-important finishing touches for your new door.

Select the perfect colour combination for the inside and outside of your Designer Door, with options ranging from traditional white to pastel shades of blue and from greys and blacks through to vibrant reds and greens. With this huge selection, you can choose to match an existing colour, or to make a real design statement with a striking contrast.

Use our online Designer Door configurator to help create the perfect front door and to make the ideal entrance to your home