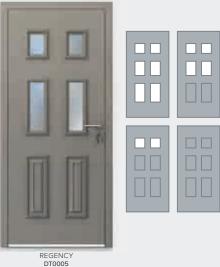

# STYLES TO SUIT YOUR HOME

Our extensive Designer Door collection features an impressive array of designs and style – from the cutting edge of minimalist chic in our Modern range to the timeless elegance of our Traditional, Cottage and Vintage portfolios. We have also put together a wide range of colour, glazing and hardware options to provide those all-important finishing touches for your new door.

## **TRADITIONAL**

## Classically-styled doors with modern performance.

Recreating the elegance of Victorian, Edwardian and Georgian doors, our Traditional range delivers safety, security and outstanding performance. This outstanding collection has been developed and manufactured in Britain to reflect the unique charm and individuality of entrance doors in the UK, their classic beauty enhanced by our extensive range of hardware and glazing options. With modern materials and construction techniques, the doors not only deliver outstanding safety and security, but also class-leading acoustic, weather protection and thermal performance.

The door colour shown is KL013 Dark Grey, from the Smart Naturals range.

<sup>\*</sup>Available soon. Please check with your supplier.
\*Variants available. Speak with your supplier for further information.