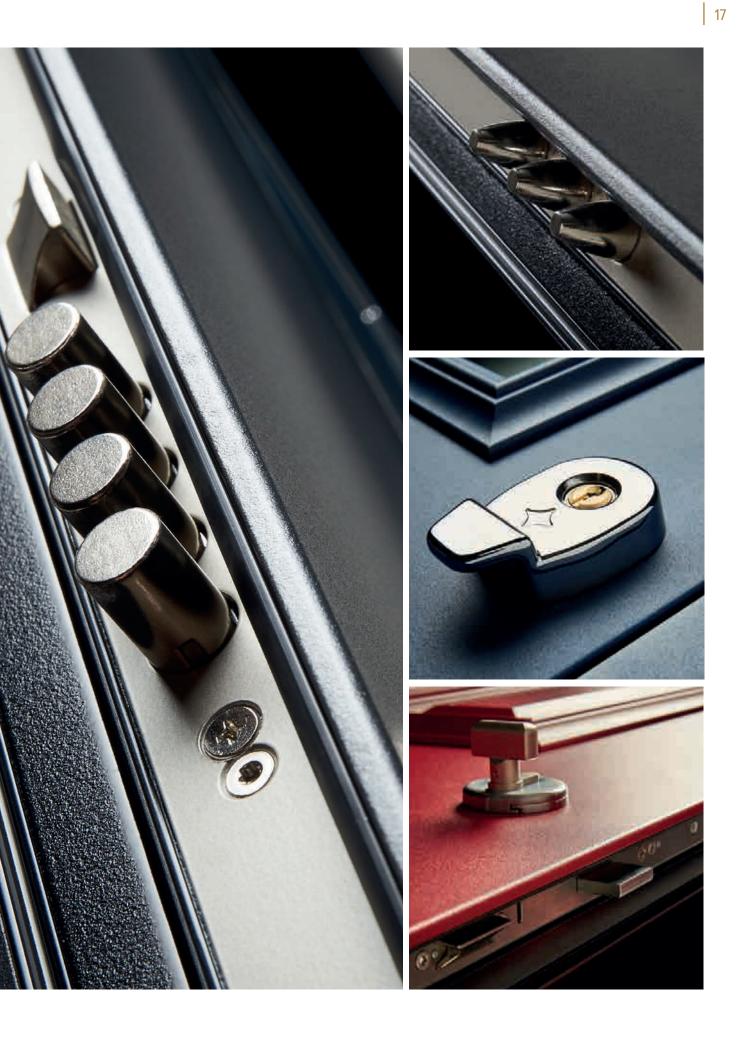

The doors' block construction features a hidden fixing system to ensure maximum protection and every door comes with the choice of two high-security locking mechanisms. You can choose between a multi-point slam lock, which means that the door locks automatically each time you close it, and is opened by a key, or a 10-point lock, where the door can only be locked and unlocked with the key. Both locks offer the same high level of security, so the choice really comes down to which one best suits your lifestyle.

Completing the range of security features, all our doors also have adjustable hinges and locks, fully integrated glazing panels (eliminating the need for glazing beads), tamper protection and drill-proof cylinders. Every door also features a completely hidden sash and fixing system which protects the lock body.