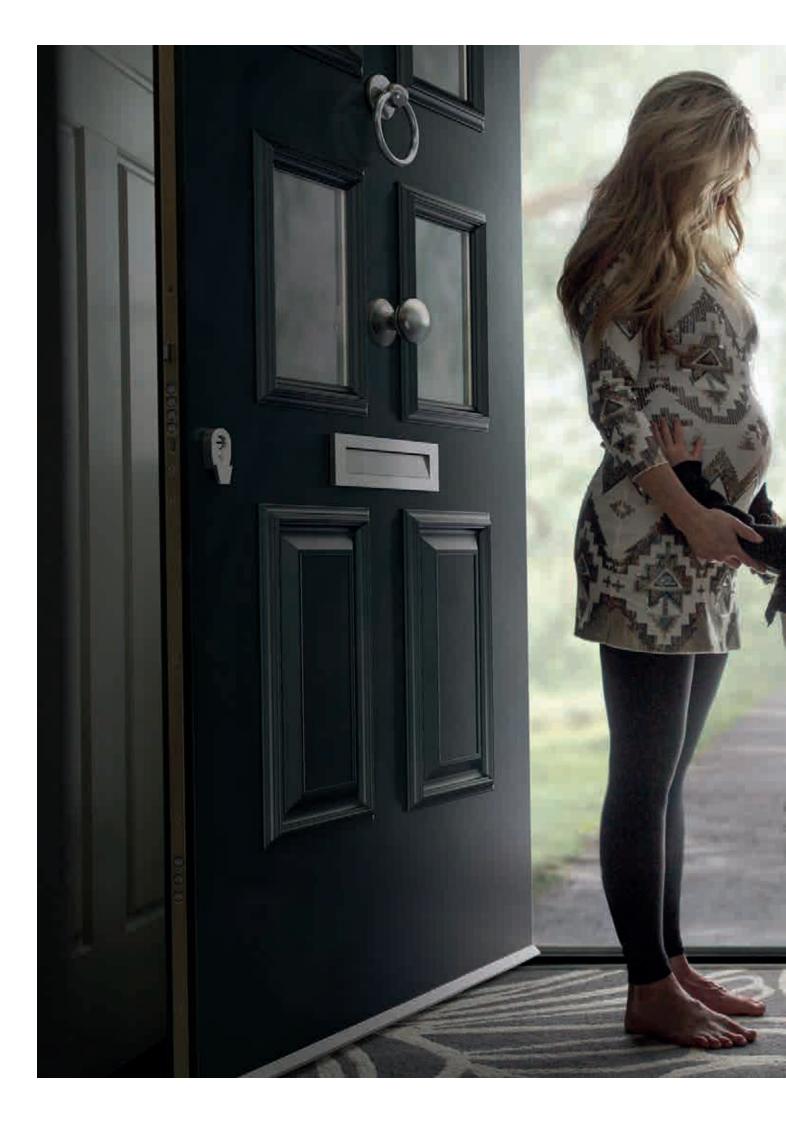

# YOUR SECURITY IS OUR PRIORITY

Safety and security were central to each design decision in the development of the new Designer Door range, with each door meeting the requirements of PAS24, a British Standards test used to assess the security performance of windows and doors.

The doors' block construction features a hidden fixing system to ensure maximum protection and every door comes with the choice of two high-security locking mechanisms. You can choose between a multi-point slam lock, which means that the door locks automatically each time you close it, and is opened by a key, or a 10-point lock, where the door can only be locked and unlocked with the key. Both locks offer the same high level of security, so the choice really comes down to which one best suits your lifestyle.

Completing the range of security features, all our doors also have adjustable hinges and locks, fully integrated glazing panels (eliminating the need for glazing beads), tamper protection and drill-proof cylinders. Every door also features a completely hidden sash and fixing system which protects the lock body.