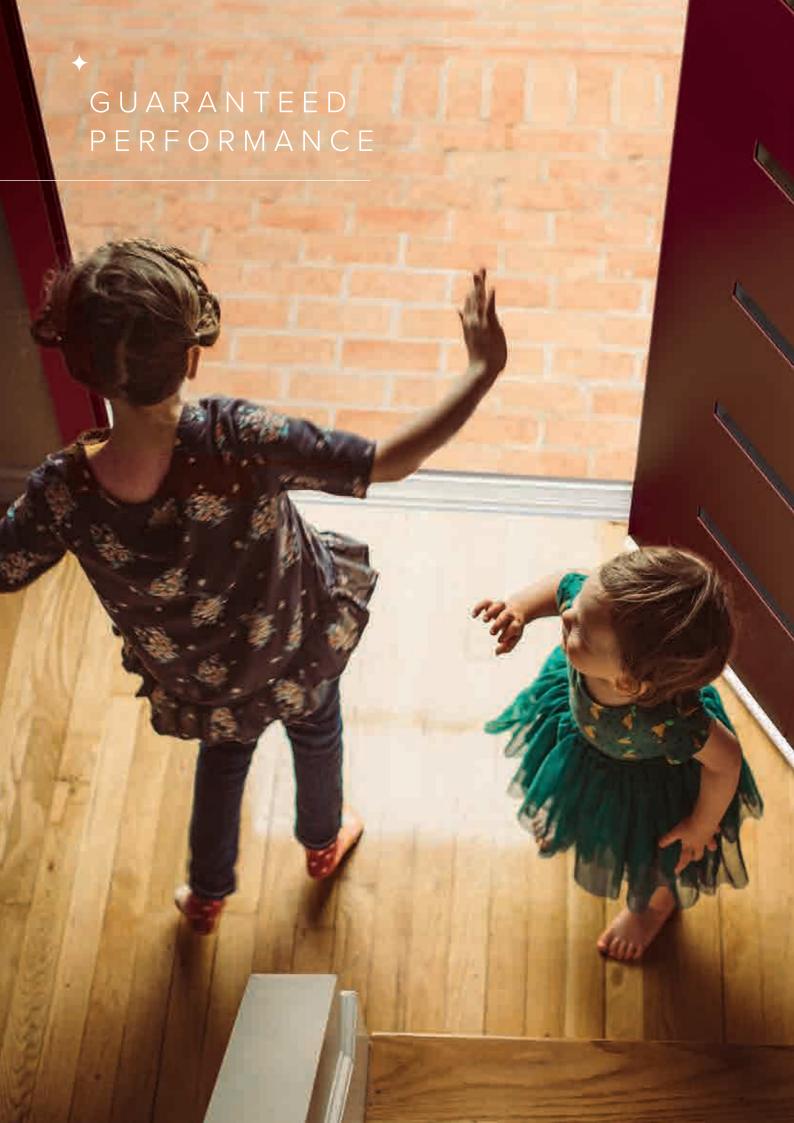

# YOUR SECURITY IS OUR PRIORITY

Safety and security were central to each design decision in the development of the new Designer Door range, with each door meeting the requirements of PAS24, a British Standards test used to assess the security performance of windows and doors.

The doors' block construction features a hidden fixing system to ensure maximum protection and every door comes with the choice of two high-security locking mechanisms. You can choose between a multi-point slam lock, which means that the door locks automatically each time you close it, and is opened by a key, or a 10-point lock, where the door can only be locked and unlocked with the key. Both locks offer the same high level of security, so the choice really comes down to which one best suits your lifestyle.