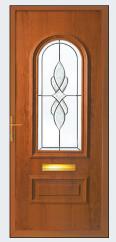

#### **Panel Doors**

£1,050 White:

Colour on White: £1,400

Colour on Colour: £1,450

Our colours are: Oak, Rosewood, Black, Anthracite Grey

and Cream

K2-RB16

Y2-GB

#### **Back Door**

White: £900 Colour on White: £1,100 Colour on Colour: £1,150

Four Panel Door (includes Tudor lead)

White: Colour on White: £1,100 Colour on Colour: £1,150

HP4

Our colours are:

Oak, Rosewood, Black, Anthracite Grey and Cream