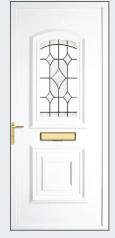

#### **Panel Doors**

£1,050 White:

Colour on White: £1,400

Colour on Colour: £1,450

Our colours are: Oak, Rosewood, Black, Anthracite Grey

and Cream

K2-RB16

Y2-GB

Enclosed images are for illustration purposes only.