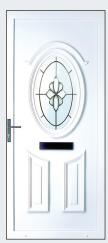

#### **Back Door**

White: £900 Colour on White: £1,100 Colour on Colour: £1,150

Four Panel Door (includes Tudor lead)

White: Colour on White: £1,100 Colour on Colour: £1,150

HP4

Our colours are:

Oak, Rosewood, Black, Anthracite Grey and Cream

Enclosed images are for illustration purposes only.