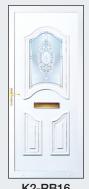

#### **Panel Doors**

£1,050 White:

Colour on White: £1,400

Colour on Colour: £1,450

Our colours are: Oak, Rosewood, Black, Anthracite Grey

and Cream

K2-RB16

Y2-GB