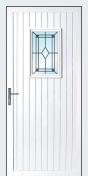

## **Fully Glazed** Door

£850 White: £950 Colour on White: Colour on Colour: £1,000

#### **Back Door**

White: £900 Colour on White: £1,100 Colour on Colour: £1,150

Four Panel Door (includes Tudor lead)

White: Colour on White: £1,100 Colour on Colour: £1,150

HP4

Our colours are:

Oak, Rosewood, Black, Anthracite Grey and Cream