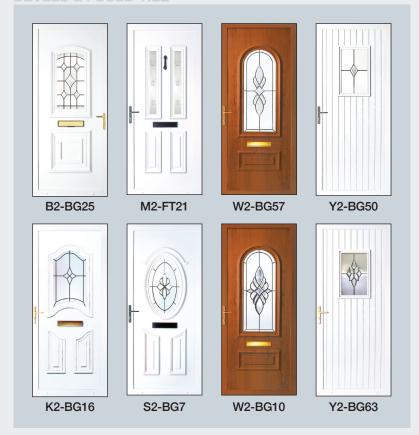

VC Doors Manager's Special Offers**



## **Fully Glazed** Door

£900 White: Colour on White: £1,000 Colour on Colour: £1,050



## **Stable Door**

£1,500 White: Colour on White: £1,750 Colour on Colour: £1,800



### **Back Door**

White: £950 Colour on White: £1,150 Colour on Colour: £1,200



HP2



INHP1





£1,000 White: Colour on White: £1,150 Colour on Colour: £1,200



HP2



HP4



INHP1

Our colours are:

Oak, Rosewood, Black, Anthracite Grey and Cream



# **PVC Doors Manager's Special Offers**

**RESIN BEVELS** 

### **Panel Doors**

White: £1,100
Colour on White: £1,450
Colour on Colour: £1,500

#### Our colours are:

Oak, Rosewood, Black, Anthracite Grey and Cream



W2-RB21



W2-RB22



K2-RB16



B2-RB14



T2-RB19

#### DECORATIVE GLASS



#### **BEVELS & FUSED TILE**



# Additional Options

Fab and Fix Letterbox: £50
Spyhole: £10
Knocker (Urn/Scroll): £20
Numerals: £5 each
Low Aluminium Threshold £50

Low Aluminium Threshold Obscured Glass Choices:

Minster

Minster, Stippolyte and Cotswold



Stippolyte



Cotswold

All doors include high specification locking with added shoot-bolts for enhanced security. Promotion prices are for the panel and glass designs as shown only. Prices include fitting and VAT. Sizes based on a standard door 900mm wide x 2,100mm high approx. Excludes side panels, top-lights or arched heads. Half Panels: HP1, HP2, HP4, INHP1 or Plain. Glass designs cannot be altered. Panels include reinforcing. Enclosed images are for illustration purposes only.