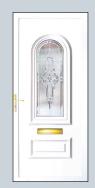

## **Fully Glazed** Door

£900 White: Colour on White: £1,000 Colour on Colour: £1,050