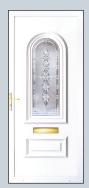

## **Fully Glazed** Door

£900 White: Colour on White: £1,000 Colour on Colour: £1,050