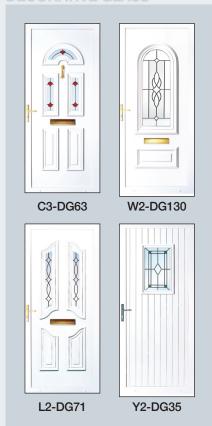

# **PVC Doors Manager's Special Offers**



## **Fully Glazed** Door

£900 White: Colour on White: £1,000 Colour on Colour: £1,050



## **Stable Door**

£1,500 White: Colour on White: £1,750 Colour on Colour: £1,800



### **Back Door**

White: £950 Colour on White: £1,150 Colour on Colour: £1,200



HP2



INHP1





£1,000 White: Colour on White: £1,150 Colour on Colour: £1,200



HP2



HP4



INHP1

Our colours are:

Oak, Rosewood, Black, Anthracite Grey and Cream



# **PVC Doors Manager's Special Offers**

**RESIN BEVELS** 

### **Panel Doors**

White: £1,100
Colour on White: £1,450
Colour on Colour: £1,500

#### Our colours are:

Oak, Rosewood, Black, Anthracite Grey and Cream



W2-RB21



W2-RB22



K2-RB16



B2-RB14



T2-RB19

#### DECORATIVE GLASS



#### **BEVELS & FUSED TILE**



# Additional Options

Fab and Fix Letterbox: £50
Spyhole: £10
Knocker (Urn/Scroll): £20
Numerals: £5 each
Low Aluminium Threshold £50

Low Aluminium Threshold Obscured Glass Choices:

Minster

Minster, Stippolyte and Cotswold



Stippolyte



Cotswold

All doors include high specification locking with added shoot-bolts for enhanced security. Promotion prices are for the panel and glass designs as shown only. Prices include fitting and VAT. Sizes based on a standard door 900mm wide x 2,100mm high approx. Excludes side panels, top-lights or arched heads. Half Panels: HP1, HP2, HP4, INHP1 or Plain. Glass designs cannot be altered. Panels include reinforcing. Enclosed images are for illustration purposes only.