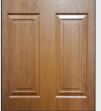

### **Panel Doors**

White: £1,100
Colour on White: £1,450
Colour on Colour: £1,500

#### Our colours are:

Oak, Rosewood, Black, Anthracite Grey and Cream

W2-RB21

W2-RB22

K2-RB16

B2-RB14

T2-RB19